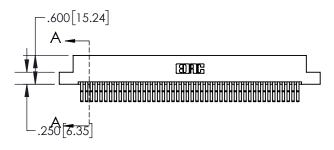

INSULATOR MATERIAL: THERMOPLASTIC, UL 94V-0

| .330[8.38]<br>CARD \$LOT    |  |  |  |  |  |
|-----------------------------|--|--|--|--|--|
| 370[9.40]<br>SECTION A-A    |  |  |  |  |  |
| .160[4.06] POINT OF CONTACT |  |  |  |  |  |
| 200[5.08]                   |  |  |  |  |  |

## 845/895 SERIES HIGH TEMP CARD EDGE CONNECTOR CONTACT CODE 555,556,558,559,560 DIMENSIONS

YOUR CONNECTION TO QUALITY & SERVICE

|   | ACAD REFERENCE NO   | . 845-ENG-MASTER |
|---|---------------------|------------------|
|   | DRAWN: R.STA.MONICA | DATE:MAY.16/2017 |
|   | CHECKED:            | DATE:            |
|   | SCALE: 1:1          | SHEET 2 OF 2     |
| D | DRAWING NUMBER      | ISSUE            |