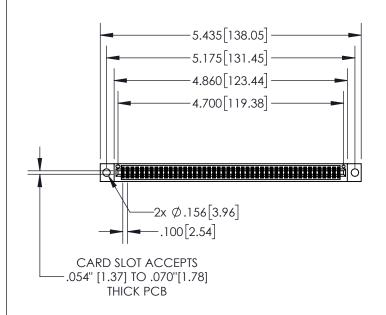

## **Contact Dimensions:**

560-Extender Board Bend (Code 523 Contacts) See Sheet 2 for Contact Code 555, 556, 558, 559, 560 Dimensions

- 845/895 SERIES HIGH TEMP CARD PART NUMBER: 845-092-560-204
- CONTACT MATERIAL; COPPER TIN ALLOY
  CONTACT PLATING: GOLD ON THE MATING AREA, TIN PLATING
  ON THE CONTACT TAILS, NICKEL UNDERPLATE

INSULATOR MATERIAL: THERMOPLASTIC, UL 94V-0

| .330[8.38]<br>CARD \$LOT    |  |  |  |  |  |
|-----------------------------|--|--|--|--|--|
| 370[9.40]<br>SECTION A-A    |  |  |  |  |  |
| .160[4.06] POINT OF CONTACT |  |  |  |  |  |
| 200[5.08]                   |  |  |  |  |  |