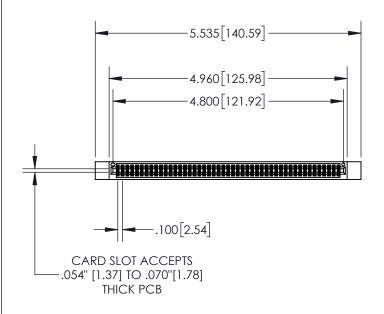

| 845/895 SERIES HIGH TEMP CARD EDGE CONNECTOR |
|----------------------------------------------|
| PART NUMBER: 845-094-542-512                 |

| ACAD REFERENCE NO. 845-ENG-MASTER |                  |  |  |
|-----------------------------------|------------------|--|--|
| DRAWN: R.STA.MONICA               | DATE:MAY.16/2017 |  |  |
| CHECKED:                          | DATE:            |  |  |
| SCALE: 1:2                        | SHEET 1 OF 2     |  |  |
| DRAWING NUMBER                    | ISSUE            |  |  |
| 845-ENG-MASTER                    | 1                |  |  |

1

| .330[8.38]<br>CARD SLOT |                             |  |  |
|-------------------------|-----------------------------|--|--|
| -                       | .370[9.40]                  |  |  |
|                         | SECTION A-A                 |  |  |
| .150 [3.8               | .160[4.06] POINT OF CONTACT |  |  |
| -                       | 200[5.08]                   |  |  |