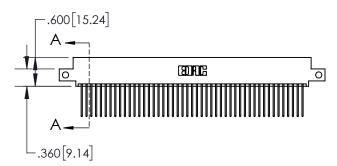

## 845/895 SERIES HIGH TEMP CARD EDGE CONNECTOR CONTACT CODE 555,556,558,559,560 DIMENSIONS

YOUR CONNECTION TO QUALITY & SERVICE

|   | ACAD REFERENCE NO   | . 845-ENG-MASTER |
|---|---------------------|------------------|
|   | DRAWN: R.STA.MONICA | DATE:MAY.16/2017 |
|   | CHECKED:            | DATE:            |
|   | SCALE: 1:1          | SHEET 2 OF 2     |
| D | DRAWING NUMBER      | ISSUE            |