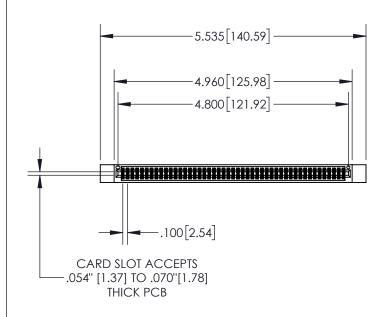

| 845/8 | 395 SERIES | HIGH TEMP  | CARD  | EDGE | CONNEC | CTOR |
|-------|------------|------------|-------|------|--------|------|
| PART  | NUMBER:    | 845-094-55 | 6-812 |      |        |      |

**Contact Dimensions:** 

556-Extender Board Bend (Code 520 Contacts)
See Sheet 2 for Contact Code 555, 556, 558, 559, 560 Dimensions

- INSULATOR MATERIAL: THERMOPLASTIC, UL 94V-0
- CONTACT MATERIAL; COPPER TIN ALLOY CONTACT PLATING: GOLD ON THE MATING AREA, TIN PLATING ON THE CONTACT TAILS, NICKEL UNDERPLATE