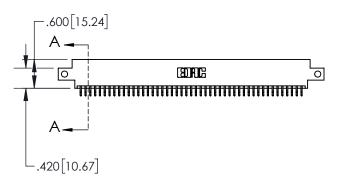

1

| .330[8.38]<br>CARD SLOT     |  |  |  |  |  |
|-----------------------------|--|--|--|--|--|
| .370[9.40]                  |  |  |  |  |  |
| SECTION A-A                 |  |  |  |  |  |
| .160[4.06] POINT OF CONTACT |  |  |  |  |  |
| 200[5.08]                   |  |  |  |  |  |