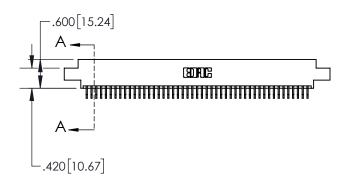

1

| .330[8.38]<br>CARD SLOT     |  |  |  |  |  |
|-----------------------------|--|--|--|--|--|
| 370[9.40]<br>SECTION A-A    |  |  |  |  |  |
| .160[4.06] POINT OF CONTACT |  |  |  |  |  |
| 200[5.08]                   |  |  |  |  |  |