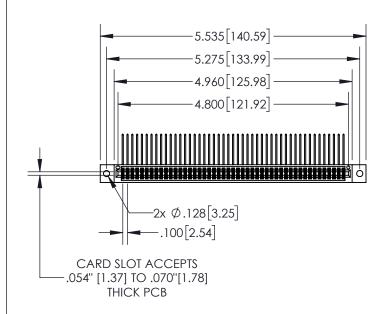

| 845/89 | 95 SERIES HIG | H TEMP   | CARD | EDGE | CONNEC | CTOR |
|--------|---------------|----------|------|------|--------|------|
| PART I | NUMBER: 845   | -094-559 | -802 |      |        |      |

**Contact Dimensions:** 

559-90 Degree Bend (Code 541 Contacts) See Sheet 2 for Contact Code 555, 556, 558, 559, 560 Dimensions

- INSULATOR MATERIAL: THERMOPLASTIC, UL 94V-0
- CONTACT MATERIAL; COPPER TIN ALLOY CONTACT PLATING: GOLD ON THE MATING AREA, TIN PLATING ON THE CONTACT TAILS, NICKEL UNDERPLATE

845-ENG-MASTER

- INSULATOR MATERIAL: THERMOPLASTIC POLYESTER, UL 94V-0 DAP MATERIAL AVAILABLE UPON REQUEST
- CONTACT MATERIAL; COPPER ALLOY

CONTACT PLATING: GOLD ON THE MATING AREA, TIN PLATING ON THE CONTACT TAILS, NICKEL UNDERPLATE