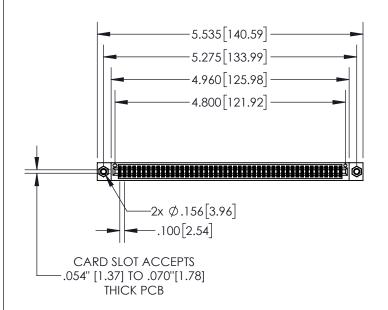

| 845/895  | SERIES HIGH TEMF | CARD  | EDGE | CONNECT | OR |
|----------|------------------|-------|------|---------|----|
| PART NUI | MBFR: 845-094-56 | 0-507 |      |         |    |

|   | ACAD REFERENCE NO   | 845-ENG-MASTER   |
|---|---------------------|------------------|
|   | DRAWN: R.STA.MONICA | DATE:MAY.16/2017 |
|   | CHECKED:            | DATE:            |
|   | SCALE: 1:2          | SHEET 1 OF 2     |
| ) | DRAWING NUMBER      | ISSUE            |