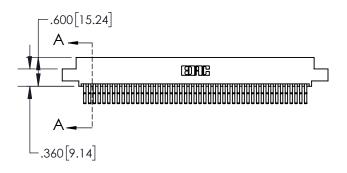

1

| .330[8.38]<br>CARD SLOT |                                   |  |  |  |  |
|-------------------------|-----------------------------------|--|--|--|--|
| -                       | .370[9.40]                        |  |  |  |  |
|                         | SECTION A-A                       |  |  |  |  |
| <b>*</b>                | .160[4.06]<br>POINT OF<br>CONTACT |  |  |  |  |
|                         | <b>-</b> .200[5.08]               |  |  |  |  |

## 845/895 SERIES HIGH TEMP CARD EDGE CONNECTOR CONTACT CODE 555,556,558,559,560 DIMENSIONS

YOUR CONNECTION TO QUALITY & SERVICE

|   | ACAD REFERENCE NO. 845-ENG-MASTER |                  |  |  |  |  |
|---|-----------------------------------|------------------|--|--|--|--|
|   | DRAWN: R.STA.MONICA               | DATE:MAY.16/2017 |  |  |  |  |
|   | CHECKED:                          | DATE:            |  |  |  |  |
|   | SCALE: 1:1                        | SHEET 2 OF 2     |  |  |  |  |
| D | DRAWING NUMBER                    | ISSUE            |  |  |  |  |