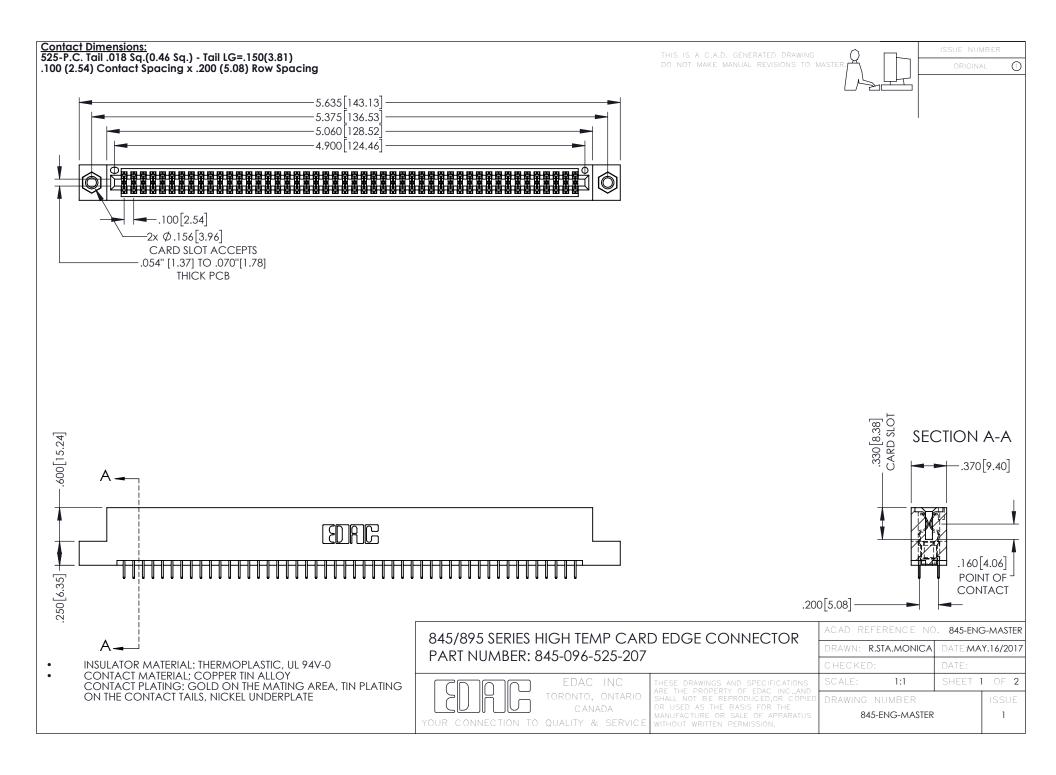

- INSULATOR MATERIAL: THERMOPLASTIC POLYESTER, UL 94V-0 DAP MATERIAL AVAILABLE UPON REQUEST
- CONTACT MATERIAL; COPPER ALLOY

**Contact Code 558** 

CONTACT PLATING: GOLD ON THE MATING AREA, TIN PLATING ON THE CONTACT TAILS, NICKEL UNDERPLATE

## 845/895 SERIES HIGH TEMP CARD EDGE CONNECTOR CONTACT CODE 555,556,558,559,560 DIMENSIONS

YOUR CONNECTION TO QUALITY & SERVICE

Contact Code 559

|   | ACAD REFERENCE NO   | . 845-ENG-MASTER |
|---|---------------------|------------------|
|   | DRAWN: R.STA.MONICA | DATE:MAY.16/2017 |
|   | CHECKED:            | DATE:            |
|   | SCALE: 1:1          | SHEET 2 OF 2     |
| D | DRAWING NUMBER      | ISSUE            |

Contact Code 560

845-ENG-MASTER