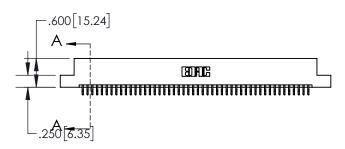

1

| .330[8.38]<br>CARD SLOT     |  |  |  |  |
|-----------------------------|--|--|--|--|
| .370[9.40]                  |  |  |  |  |
| SECTION A-A                 |  |  |  |  |
| .160[4.06] POINT OF CONTACT |  |  |  |  |
| .200[5.08]                  |  |  |  |  |

## 845/895 SERIES HIGH TEMP CARD EDGE CONNECTOR CONTACT CODE 555,556,558,559,560 DIMENSIONS

YOUR CONNECTION TO QUALITY & SERVICE

|   | ACAD REFERENCE NO. 845-ENG-MASTER |                  |  |  |
|---|-----------------------------------|------------------|--|--|
|   | DRAWN: R.STA.MONICA               | DATE:MAY.16/2017 |  |  |
|   | CHECKED:                          | DATE:            |  |  |
|   | SCALE: 1:1                        | SHEET 2 OF 2     |  |  |
| D | DRAWING NUMBER                    | ISSUE            |  |  |