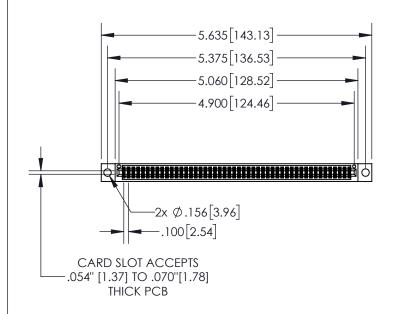

## **Contact Dimensions:**

556-Extender Board Bend (Code 520 Contacts)
See Sheet 2 for Contact Code 555, 556, 558, 559, 560 Dimensions

INSULATOR MATERIAL: THERMOPLASTIC, UL 94V-0

- 845/895 SERIES HIGH TEMP CARD EDGE CONNECTOR PART NUMBER: 845-096-556-204
- CONTACT MATERIAL; COPPER TIN ALLOY CONTACT PLATING: GOLD ON THE MATING AREA, TIN PLATING ON THE CONTACT TAILS, NICKEL UNDERPLATE

|   | ACAD REFERENCE NO. 845-ENG-MASTER |                  |        |
|---|-----------------------------------|------------------|--------|
|   | DRAWN: R.STA.MONICA               | DATE:MAY.16/2017 |        |
|   | CHECKED:                          | DATE:            |        |
|   | SCALE: 1:2                        | SHEET '          | I OF 2 |
| 0 | DRAWING NUMBER                    |                  | ISSUE  |
|   | 845-ENG-MASTER                    |                  | 1      |