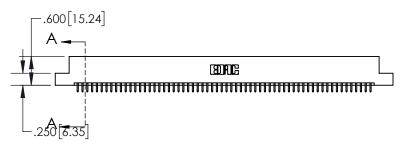

## **Contact Dimensions:** 521-P.C. Tail .025 Sq.(0.64 Sq.) - Tail LG=.150(3.81) .100 (2.54) Contact Spacing x .200 (5.08) Row Spacing

.330[8.38] **CARD SLOT** .370 [9.40] **SECTION A-A** .160 4.06 POINT OF **CONTACT -**.200 [5.08]