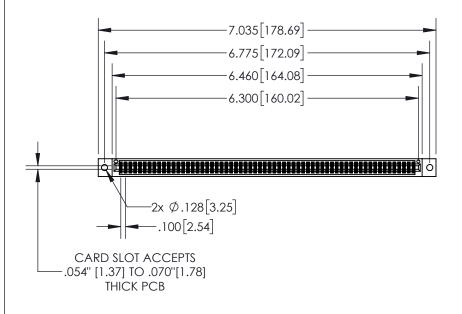

## **Contact Dimensions:** 521-P.C. Tail .025 Sq.(0.64 Sq.) - Tail LG=.150(3.81) .100 (2.54) Contact Spacing x .200 (5.08) Row Spacing

.330[8.38] **CARD SLOT** .370 [9.40] **SECTION A-A** .160 4.06 POINT OF **CONTACT -**.200 [5.08]

## INSULATOR MATERIAL: THERMOPLASTIC, UL 94V-0

CONTACT MATERIAL; COPPER TIN ALLOY
CONTACT PLATING: GOLD ON THE MATING AREA, TIN PLATING
ON THE CONTACT TAILS, NICKEL UNDERPLATE

| 845/895 SERIES | HIGH TEMP  | CARD  | EDGE | CONNE | CTOR |
|----------------|------------|-------|------|-------|------|
| PART NUMBER    | 845-124-52 | 1-202 |      |       |      |