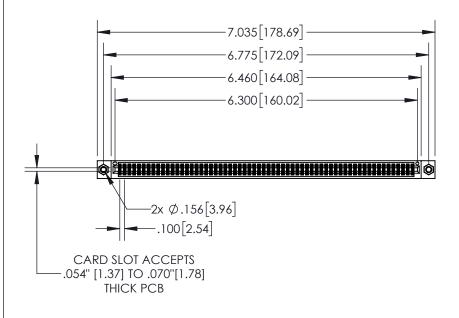

**Contact Dimensions:** 541-Wire Wrap .025 Sq.(0.64 Sq.) - Tail LG=.750(19.05) .100 (2.54) Contact Spacing x .200 (5.08) Row Spacing

1

| .330[8.38]<br>CARD SLOT |                                   |  |  |
|-------------------------|-----------------------------------|--|--|
| -                       | .370[9.40]                        |  |  |
|                         | SECTION A-A                       |  |  |
| .150 [3.81]             | .160[4.06]<br>POINT OF<br>CONTACT |  |  |
| -                       | 200[5.08]                         |  |  |

INSULATOR MATERIAL: THERMOPLASTIC, UL 94V-0

CONTACT MATERIAL; COPPER TIN ALLOY CONTACT PLATING: GOLD ON THE MATING AREA, TIN PLATING ON THE CONTACT TAILS, NICKEL UNDERPLATE 845/895 SERIES HIGH TEMP CARD EDGE CONNECTOR PART NUMBER: 845-124-541-207