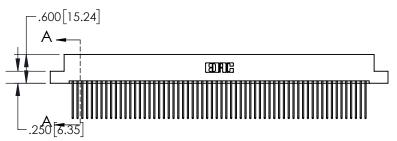

**Contact Dimensions:** 541-Wire Wrap .025 Sq.(0.64 Sq.) - Tail LG=.750(19.05) .100 (2.54) Contact Spacing x .200 (5.08) Row Spacing

1

| .330[8.38]<br>CARD SLOT |                                   |  |  |
|-------------------------|-----------------------------------|--|--|
| -                       | .370[9.40]                        |  |  |
|                         | SECTION A-A                       |  |  |
| .150 [3.81]             | .160[4.06]<br>POINT OF<br>CONTACT |  |  |
| -                       | 200[5.08]                         |  |  |

INSULATOR MATERIAL: THERMOPLASTIC, UL 94V-0

CONTACT MATERIAL; COPPER TIN ALLOY CONTACT PLATING: GOLD ON THE MATING AREA, TIN PLATING ON THE CONTACT TAILS, NICKEL UNDERPLATE 845/895 SERIES HIGH TEMP CARD EDGE CONNECTOR PART NUMBER: 845-124-541-207