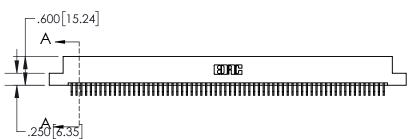

**Contact Dimensions:** 559-90 Degree Bend (Code 541 Contacts) See Sheet 2 for Contact Code 555, 556, 558, 559, 560 Dimensions

1

.330[8.38] **CARD SLOT** .370 [9.40] **SECTION A-A** .160 4.06 POINT OF CONTACT -.200 [5.08]