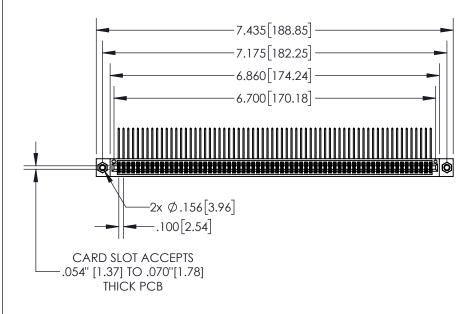

- INSULATOR MATERIAL: THERMOPLASTIC, UL 94V-0
- CONTACT MATERIAL; COPPER TIN ALLOY
  CONTACT PLATING: GOLD ON THE MATING AREA, TIN PLATING
  ON THE CONTACT TAILS, NICKEL UNDERPLATE

| 845, | /895 SERIES H | HIGH TEMP  | CARD  | <b>EDGE</b> | CONNEC <sup>-</sup> | TOR |
|------|---------------|------------|-------|-------------|---------------------|-----|
| PAR  | T NUMBER: 8   | 45-132-559 | 9-207 |             |                     |     |