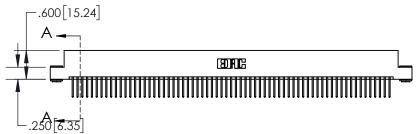

## **Contact Dimensions:** 523-P.C. Tail .025 Sq.(0.64 Sq.) - Tail LG=.390(9.91) .100 (2.54) Contact Spacing x .200 (5.08) Row Spacing

| .330[8.38]<br>CARD SLOT |                                   |  |  |  |
|-------------------------|-----------------------------------|--|--|--|
| -                       | .370[9.40]                        |  |  |  |
|                         | SECTION A-A                       |  |  |  |
| .150 [3.8]              | .160[4.06]<br>POINT OF<br>CONTACT |  |  |  |
| -                       | .200[5.08]                        |  |  |  |