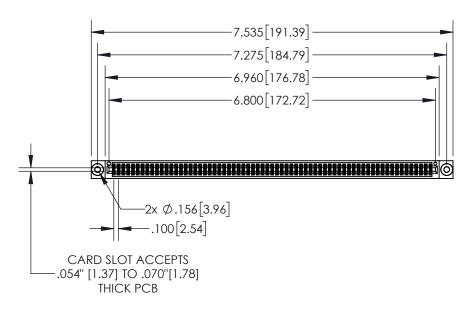

## 845/895 SERIES HIGH TEMP CARD EDGE CONNECTOR PART NUMBER: 845-134-523-203

CONTACT MATERIAL; COPPER TIN ALLOY CONTACT PLATING: GOLD ON THE MATING AREA, TIN PLATING ON THE CONTACT TAILS, NICKEL UNDERPLATE YOUR CONNECTION TO QUALITY & SERVICE

INSULATOR MATERIAL: THERMOPLASTIC, UL 94V-0

CANADA

| ACAD REFERENCE NO. 845-ENG-MASTER |                  |  |
|-----------------------------------|------------------|--|
| DRAWN: R.STA.MONICA               | DATE:MAY.16/2017 |  |
| CHECKED:                          | DATE:            |  |
| SCALE: 1:2                        | SHEET 1 OF 2     |  |
| DRAWING NUMBER                    | ISSUE            |  |