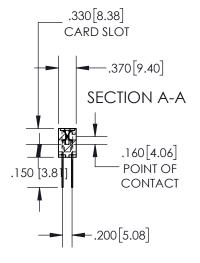

## Contact Dimensions: 542-Wire Wrap .025 Sq.(0.64 Sq.) - Tail LG=.645(16.38) .100 (2.54) Contact Spacing x .200 (5.08) Row Spacing

THIS IS A C.A.D. GENERATED DRAWING
DO NOT MAKE MANUAL REVISIONS TO MAST

INSULATOR MATERIAL: THERMOPLASTIC POLYESTER, UL 94V-0 DAP MATERIAL AVAILABLE UPON REQUEST

**Contact Code 558** 

CONTACT MATERIAL; COPPER ALLOY CONTACT PLATING: GOLD ON THE MATING AREA, TIN PLATING ON THE CONTACT TAILS, NICKEL UNDERPLATE

## 845/895 SERIES HIGH TEMP CARD EDGE CONNECTOR CONTACT CODE 555,556,558,559,560 DIMENSIONS

YOUR CONNECTION TO QUALITY & SERVICE

Contact Code 559

|   | ACAD REFERENCE NO. 845-ENG-MASTER |                  |  |  |
|---|-----------------------------------|------------------|--|--|
|   | DRAWN: R.STA.MONICA               | DATE:MAY.16/2017 |  |  |
|   | CHECKED:                          | DATE:            |  |  |
|   | SCALE: 1:1                        | SHEET 2 OF 2     |  |  |
| D | DRAWING NUMBER                    | ISSUE            |  |  |

Contact Code 560

845-ENG-MASTER