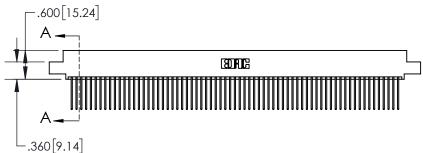

## Contact Dimensions: 542-Wire Wrap .025 Sq.(0.64 Sq.) - Tail LG=.645(16.38) .100 (2.54) Contact Spacing x .200 (5.08) Row Spacing

THIS IS A C.A.D. GENERATED DRAWING
DO NOT MAKE MANUAL REVISIONS TO MAST

## 845/895 SERIES HIGH TEMP CARD EDGE CONNECTOR CONTACT CODE 555,556,558,559,560 DIMENSIONS

YOUR CONNECTION TO QUALITY & SERVICE

Contact Code 559

|   | ACAD REFERENCE NO. 845-ENG-MASTER |                  |  |  |
|---|-----------------------------------|------------------|--|--|
|   | DRAWN: R.STA.MONICA               | DATE:MAY.16/2017 |  |  |
|   | CHECKED:                          | DATE:            |  |  |
|   | SCALE: 1:1                        | SHEET 2 OF 2     |  |  |
| D | DRAWING NUMBER                    | ISSUE            |  |  |