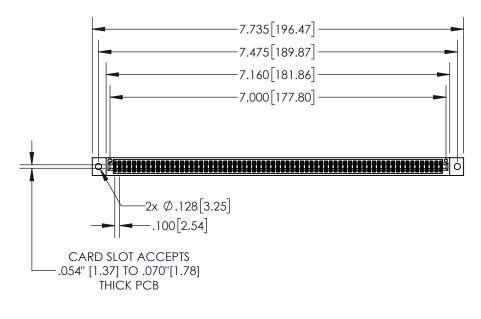

## Contact Dimensions: 542-Wire Wrap .025 Sq.(0.64 Sq.) - Tail LG=.645(16.38) .100 (2.54) Contact Spacing x .200 (5.08) Row Spacing

THIS IS A C.A.D. GENERATED DRAWING
DO NOT MAKE MANUAL REVISIONS TO MAST

## 845/895 SERIES HIGH TEMP CARD EDGE CONNECTOR PART NUMBER: 845-138-542-502

NG EDDE

EDAC INC TORONTO, ONTARIO CANADA THESE DRAWINGS AND SPECIFICATIONS
ARE THE PROPERTY OF EDAC INC. AND
SHALL NOT BE REPRODUCED OR COPIEL
OR USED AS THE BASIS FOR THE
MANUFACTURE OR SALE OF APPARATUS
WITHOUT WRITTEN PERMISSION.

|   | DRAWN: R.STA.MONICA | DATE: <b>MA</b> | Y.16/2017 |
|---|---------------------|-----------------|-----------|
|   | CHECKED:            | DATE:           |           |
|   | SCALE: 1:2          | SHEET 1         | OF 2      |
| D | DRAWING NUMBER      |                 | ISSUE     |
|   | OAE THE MASTER      |                 | 1         |

ACAD REFERENCE NO. 845-ENG-MASTER

YOUR CONNECTION TO QUALITY & SERVICE

845-ENG-MASTER 1

INSULATOR MATERIAL: THERMOPLASTIC, UL 94V-0
 CONTACT MATERIAL; COPPER TIN ALLOY
 CONTACT PLATING: GOLD ON THE MATING AREA, TIN PLATING
 ON THE CONTACT TAILS, NICKEL UNDERPLATE