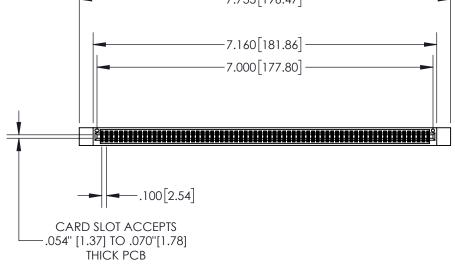

## INSULATOR MATERIAL: THERMOPLASTIC, UL 94V-0

CONTACT MATERIAL; COPPER TIN ALLOY CONTACT PLATING: GOLD ON THE MATING AREA, TIN PLATING ON THE CONTACT TAILS, NICKEL UNDERPLATE

| 845/895 SERIES HIGH TEMP CARD EDGE CONNECTOR |
|----------------------------------------------|
| PART NUMBER: 845-138-555-512                 |