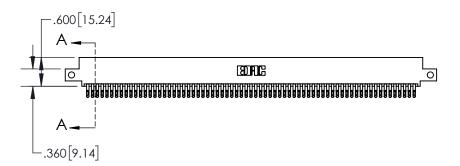

## **Contact Dimensions:**

555-Extender Board Bend (Code 500 Contacts)
See Sheet 2 for Contact Code 555, 556, 558, 559, 560 Dimensions

1

| .330 [8.38]<br>CARD SLOT    |  |  |  |
|-----------------------------|--|--|--|
| 370[9.40]<br>SECTION A-A    |  |  |  |
| .160[4.06] POINT OF CONTACT |  |  |  |
| 200[5.08]                   |  |  |  |

## INSULATOR MATERIAL: THERMOPLASTIC, UL 94V-0

CONTACT MATERIAL; COPPER TIN ALLOY CONTACT PLATING: GOLD ON THE MATING AREA, TIN PLATING ON THE CONTACT TAILS, NICKEL UNDERPLATE

| 845/895 SERIES HIGH TEMP CARD EDGE CONNECTOR |
|----------------------------------------------|
| PART NUMBER: 845-138-555-512                 |