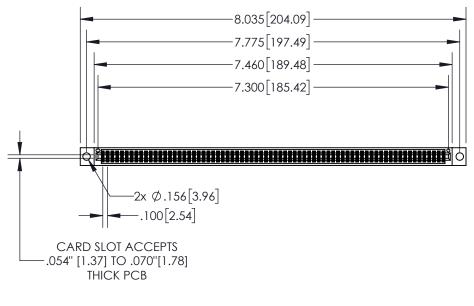

## **Contact Dimensions:** 523-P.C. Tail .025 Sq.(0.64 Sq.) - Tail LG=.390(9.91) .100 (2.54) Contact Spacing x .200 (5.08) Row Spacing

.330[8.38] **CARD SLOT ─**.370 [9.40] **SECTION A-A** .160 4.06 .150 [3.8] POINT OF **CONTACT -**.200 [5.08]

## 845/895 SERIES HIGH TEMP CARD EDGE CONNECTOR PART NUMBER: 845-144-523-204 INSULATOR MATERIAL: THERMOPLASTIC, UL 94V-0

CONTACT MATERIAL; COPPER TIN ALLOY
CONTACT PLATING: GOLD ON THE MATING AREA, TIN PLATING
ON THE CONTACT TAILS, NICKEL UNDERPLATE