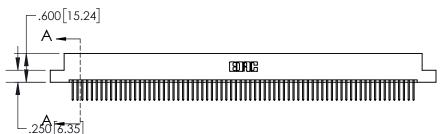

845-ENG-MASTER

INSULATOR MATERIAL: THERMOPLASTIC POLYESTER, UL 94V-0 DAP MATERIAL AVAILABLE UPON REQUEST

**Contact Code 558** 

CONTACT MATERIAL; COPPER ALLOY CONTACT PLATING: GOLD ON THE MATING AREA, TIN PLATING ON THE CONTACT TAILS, NICKEL UNDERPLATE

## 845/895 SERIES HIGH TEMP CARD EDGE CONNECTOR CONTACT CODE 555,556,558,559,560 DIMENSIONS

YOUR CONNECTION TO QUALITY & SERVICE

Contact Code 559

|   | ACAD REFERENCE NO   | . 845-ENG-MASTER |
|---|---------------------|------------------|
|   | DRAWN: R.STA.MONICA | DATE:MAY.16/2017 |
|   | CHECKED:            | DATE:            |
|   | SCALE: 1:1          | SHEET 2 OF 2     |
| D | DRAWING NUMBER      | ISSUE            |