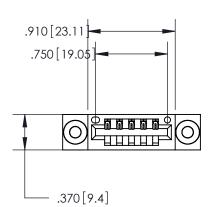

<u>Contact Dimensions:</u>
500-Wire Hole .050x.025 (1.27x0.64) - Tail LG. =.260 (6.60) .125 (3.18) Contact Spacing x .250 (6.35) Row Spacing

INSULATOR MATERIAL: THERMOPLASTIC POLYESTER, UL 94V-0 CONTACT MATERIAL; COPPER, NICKEL, TIN ALLOY CA-725 CONTACT PLATING: GOLD ON THE MATING AREA, TIN-LEAD

ON THE CONTACT TAILS, NICKEL UNDERPLATE

THIS IS A C.A.D. GENERATED DRAWING DO NOT MAKE MANUAL REVISIONS TO MASTER.

ISSUE NUMBER ORIGINAL

846/896 SERIES HIGH TEMP CARD EDGE CONNECTOR PART NUMBER: 846-005-500-603