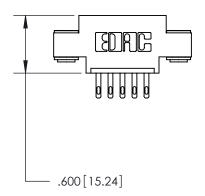

<u>Contact Dimensions:</u>
500-Wire Hole .050x.025 (1.27x0.64) - Tail LG. =.260 (6.60) .125 (3.18) Contact Spacing x .250 (6.35) Row Spacing

INSULATOR MATERIAL: THERMOPLASTIC POLYESTER, UL 94V-0 CONTACT MATERIAL; COPPER, NICKEL, TIN ALLOY CA-725 CONTACT PLATING: GOLD ON THE MATING AREA, TIN-LEAD

ON THE CONTACT TAILS, NICKEL UNDERPLATE

THIS IS A C.A.D. GENERATED DRAWING DO NOT MAKE MANUAL REVISIONS TO MASTER.

ISSUE NUMBER ORIGINAL

846/896 SERIES HIGH TEMP CARD EDGE CONNECTOR PART NUMBER: 846-005-500-603