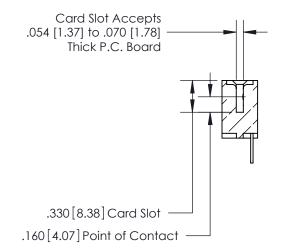

ISSUE NUMBER

ORIGINAL

1

.060 [1.52] .200 [5.08] .210[5.33] -.660 [16.76]

.060 [1.52] .150 [3.81] .260[6.6] -**Outside Tails** .660 [16.76]

.165[4.19] .375 [9.54] .125(3.18) to .210(5.33) .125(3.18) to .210(5.33)

**Contact Code 558** 

**Contact Code 559** 

**Contact Code 560** 

INSULATOR MATERIAL: THERMOPLASTIC POLYESTER, UL 94V-0 CONTACT MATERIAL; COPPER, NICKEL, TIN ALLOY CA-725 CONTACT PLATING: GOLD ON THE MATING AREA, TIN-LEAD ON THE CONTACT TAILS, NICKEL UNDERPLATE