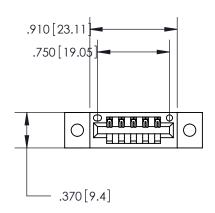

<u>Contact Dimensions:</u> 520-P.C. Tail .030x.018 (0.76x0.46) - Tail LG. = .175 (4.45) .125 (3.18) Contact Spacing x .250 (6.35) Row Spacing

INSULATOR MATERIAL: THERMOPLASTIC POLYESTER, UL 94V-0 CONTACT MATERIAL; COPPER, NICKEL, TIN ALLOY CA-725 CONTACT PLATING: GOLD ON THE MATING AREA, TIN-LEAD

ON THE CONTACT TAILS, NICKEL UNDERPLATE

THIS IS A C.A.D. GENERATED DRAWING DO NOT MAKE MANUAL REVISIONS TO MASTER.

846/896 SERIES HIGH TEMP CARD EDGE CONNECTOR PART NUMBER: 846-005-520-102

**EDAC INC** TORONTO, ONTARIO CANADA