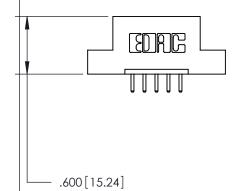

<u>Contact Dimensions:</u> 520-P.C. Tail .030x.018 (0.76x0.46) - Tail LG. = .175 (4.45) .125 (3.18) Contact Spacing x .250 (6.35) Row Spacing

INSULATOR MATERIAL: THERMOPLASTIC POLYESTER, UL 94V-0 CONTACT MATERIAL; COPPER, NICKEL, TIN ALLOY CA-725 CONTACT PLATING: GOLD ON THE MATING AREA, TIN-LEAD

ON THE CONTACT TAILS, NICKEL UNDERPLATE

THIS IS A C.A.D. GENERATED DRAWING DO NOT MAKE MANUAL REVISIONS TO MASTER.

846/896 SERIES HIGH TEMP CARD EDGE CONNECTOR PART NUMBER: 846-005-520-102

**EDAC INC** TORONTO, ONTARIO CANADA