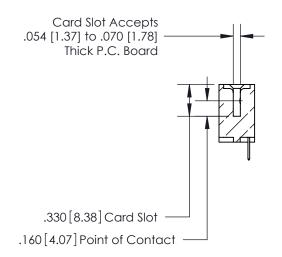

<u>Contact Dimensions:</u> 520-P.C. Tail .030x.018 (0.76x0.46) - Tail LG. = .175 (4.45) .125 (3.18) Contact Spacing x .250 (6.35) Row Spacing

INSULATOR MATERIAL: THERMOPLASTIC POLYESTER, UL 94V-0 CONTACT MATERIAL; COPPER, NICKEL, TIN ALLOY CA-725 CONTACT PLATING: GOLD ON THE MATING AREA, TIN-LEAD

ON THE CONTACT TAILS, NICKEL UNDERPLATE

THIS IS A C.A.D. GENERATED DRAWING DO NOT MAKE MANUAL REVISIONS TO MASTER.

846/896 SERIES HIGH TEMP CARD EDGE CONNECTOR PART NUMBER: 846-005-520-102

**EDAC INC** TORONTO, ONTARIO CANADA