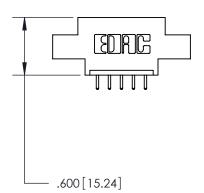

Contact Dimensions: 521-P.C. Tail .025 Sq. (0.64 Sq.) - Tail LG. =.150 (3.81) .125 (3.18) Contact Spacing x .250 (6.35) Row Spacing

.370 [9.4]

INSULATOR MATERIAL: THERMOPLASTIC POLYESTER, UL 94V-0 CONTACT MATERIAL; COPPER, NICKEL, TIN ALLOY CA-725 CONTACT PLATING: GOLD ON THE MATING AREA, TIN-LEAD

ON THE CONTACT TAILS, NICKEL UNDERPLATE

THIS IS A C.A.D. GENERATED DRAWING DO NOT MAKE MANUAL REVISIONS TO MASTER.

ISSUE NUMBER ORIGINAL

846/896 SERIES HIGH TEMP CARD EDGE CONNECTOR PART NUMBER: 846-005-521-602