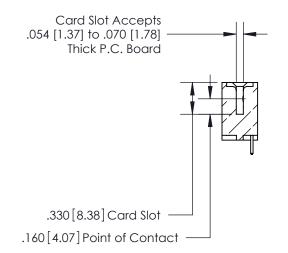

Contact Dimensions: 521-P.C. Tail .025 Sq. (0.64 Sq.) - Tail LG. =.150 (3.81) .125 (3.18) Contact Spacing x .250 (6.35) Row Spacing

.370 [9.4]

INSULATOR MATERIAL: THERMOPLASTIC POLYESTER, UL 94V-0 CONTACT MATERIAL; COPPER, NICKEL, TIN ALLOY CA-725 CONTACT PLATING: GOLD ON THE MATING AREA, TIN-LEAD

ON THE CONTACT TAILS, NICKEL UNDERPLATE

THIS IS A C.A.D. GENERATED DRAWING DO NOT MAKE MANUAL REVISIONS TO MASTER.

ISSUE NUMBER ORIGINAL

846/896 SERIES HIGH TEMP CARD EDGE CONNECTOR PART NUMBER: 846-005-521-602