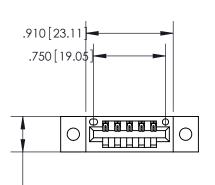

Contact Dimensions: 521-P.C. Tail .025 Sq. (0.64 Sq.) - Tail LG. =.150 (3.81) .125 (3.18) Contact Spacing x .250 (6.35) Row Spacing

.370 [9.4]

INSULATOR MATERIAL: THERMOPLASTIC POLYESTER, UL 94V-0 CONTACT MATERIAL; COPPER, NICKEL, TIN ALLOY CA-725 CONTACT PLATING: GOLD ON THE MATING AREA, TIN-LEAD

ON THE CONTACT TAILS, NICKEL UNDERPLATE

THIS IS A C.A.D. GENERATED DRAWING DO NOT MAKE MANUAL REVISIONS TO MASTER.

ISSUE NUMBER ORIGINAL

846/896 SERIES HIGH TEMP CARD EDGE CONNECTOR PART NUMBER: 846-005-521-602