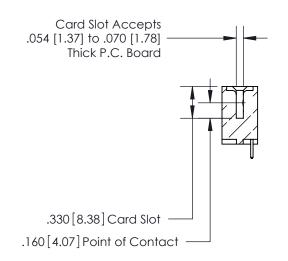

**Contact Code 558** 

**Contact Code 559** 

**Contact Code 560** 

INSULATOR MATERIAL: THERMOPLASTIC POLYESTER, UL 94V-0 CONTACT MATERIAL; COPPER, NICKEL, TIN ALLOY CA-725 CONTACT PLATING: GOLD ON THE MATING AREA, TIN-LEAD ON THE CONTACT TAILS, NICKEL UNDERPLATE

## 846/896 SERIES HIGH TEMP CARD EDGE CONNECTOR CONTACT CODE 555,556,558,559,560 DIMENSIONS

YOUR CONNECTION TO QUALITY & SERVICE

**EDAC INC** TORONTO, ONTARIO CANADA

THESE DRAWINGS AND SPECIFICATIONS ARE THE PROPERTY OF EDAC INC.,AND SHALL NOT BE REPRODUCED, OR COPIED OR USED AS THE BASIS FOR THE MANUFACTURE OR SALE OF APPARATUS WITHOUT WRITTEN PERMISSION.