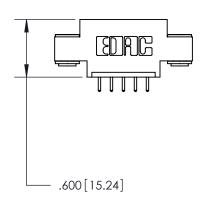

Contact Dimensions: 521-P.C. Tail .025 Sq. (0.64 Sq.) - Tail LG. =.150 (3.81) .125 (3.18) Contact Spacing x .250 (6.35) Row Spacing

INSULATOR MATERIAL: THERMOPLASTIC POLYESTER, UL 94V-0 CONTACT MATERIAL; COPPER, NICKEL, TIN ALLOY CA-725 CONTACT PLATING: GOLD ON THE MATING AREA, TIN-LEAD

ON THE CONTACT TAILS, NICKEL UNDERPLATE

THIS IS A C.A.D. GENERATED DRAWING DO NOT MAKE MANUAL REVISIONS TO MASTER.

| 846/896 SERIES HIGH TEMP CARD EDGE CONNECTO |
|---------------------------------------------|
| PART NUMBER: 846-005-521-603                |