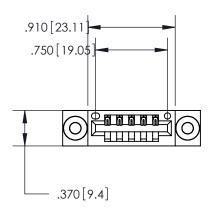

Contact Dimensions: 521-P.C. Tail .025 Sq. (0.64 Sq.) - Tail LG. =.150 (3.81) .125 (3.18) Contact Spacing x .250 (6.35) Row Spacing

INSULATOR MATERIAL: THERMOPLASTIC POLYESTER, UL 94V-0 CONTACT MATERIAL; COPPER, NICKEL, TIN ALLOY CA-725 CONTACT PLATING: GOLD ON THE MATING AREA, TIN-LEAD

ON THE CONTACT TAILS, NICKEL UNDERPLATE

THIS IS A C.A.D. GENERATED DRAWING DO NOT MAKE MANUAL REVISIONS TO MASTER.

| 846/896 SERIES HIGH TEMP CARD EDGE CONNECTO |
|---------------------------------------------|
| PART NUMBER: 846-005-521-603                |