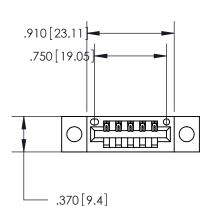

Contact Dimensions: 521-P.C. Tail .025 Sq. (0.64 Sq.) - Tail LG. =.150 (3.81) .125 (3.18) Contact Spacing x .250 (6.35) Row Spacing

INSULATOR MATERIAL: THERMOPLASTIC POLYESTER, UL 94V-0 CONTACT MATERIAL; COPPER, NICKEL, TIN ALLOY CA-725

CONTACT PLATING: GOLD ON THE MATING AREA, TIN-LEAD ON THE CONTACT TAILS, NICKEL UNDERPLATE

THIS IS A C.A.D. GENERATED DRAWING DO NOT MAKE MANUAL REVISIONS TO MASTER.

ISSUE NUMBER ORIGINAL

846/896 SERIES HIGH TEMP CARD EDGE CONNECTOR PART NUMBER: 846-005-521-604