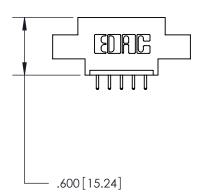

Contact Dimensions: 521-P.C. Tail .025 Sq. (0.64 Sq.) - Tail LG. =.150 (3.81) .125 (3.18) Contact Spacing x .250 (6.35) Row Spacing

INSULATOR MATERIAL: THERMOPLASTIC POLYESTER, UL 94V-0 CONTACT MATERIAL; COPPER, NICKEL, TIN ALLOY CA-725

CONTACT PLATING: GOLD ON THE MATING AREA, TIN-LEAD ON THE CONTACT TAILS, NICKEL UNDERPLATE

THIS IS A C.A.D. GENERATED DRAWING DO NOT MAKE MANUAL REVISIONS TO MASTER.

ISSUE NUMBER ORIGINAL

846/896 SERIES HIGH TEMP CARD EDGE CONNECTOR PART NUMBER: 846-005-521-604