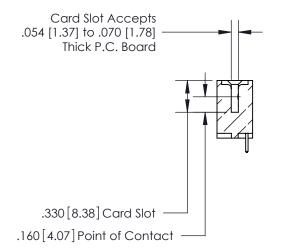

Contact Dimensions: 521-P.C. Tail .025 Sq. (0.64 Sq.) - Tail LG. =.150 (3.81) .125 (3.18) Contact Spacing x .250 (6.35) Row Spacing

INSULATOR MATERIAL: THERMOPLASTIC POLYESTER, UL 94V-0 CONTACT MATERIAL; COPPER, NICKEL, TIN ALLOY CA-725

CONTACT PLATING: GOLD ON THE MATING AREA, TIN-LEAD ON THE CONTACT TAILS, NICKEL UNDERPLATE

THIS IS A C.A.D. GENERATED DRAWING DO NOT MAKE MANUAL REVISIONS TO MASTER.

ISSUE NUMBER ORIGINAL

846/896 SERIES HIGH TEMP CARD EDGE CONNECTOR PART NUMBER: 846-005-521-604