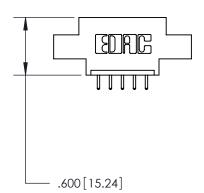

## 846/896 SERIES HIGH TEMP CARD EDGE CONNECTOR PART NUMBER: 846-005-521-608

**EDAC INC** TORONTO, ONTARIO CANADA

THESE DRAWINGS AND SPECIFICATIONS ARE THE PROPERTY OF EDAC INC.,AND SHALL NOT BE REPRODUCED, OR COPIED OR USED AS THE BASIS FOR THE MANUFACTURE OR SALE OF APPARATUS WITHOUT WRITTEN PERMISSION.

Contact Dimensions: 521-P.C. Tail .025 Sq. (0.64 Sq.) - Tail LG. =.150 (3.81) .125 (3.18) Contact Spacing x .250 (6.35) Row Spacing

.370 [9.4]

- INSULATOR MATERIAL: THERMOPLASTIC POLYESTER, UL 94V-0 CONTACT MATERIAL; COPPER, NICKEL, TIN ALLOY CA-725 CONTACT PLATING: GOLD ON THE MATING AREA, TIN-LEAD
  - ON THE CONTACT TAILS, NICKEL UNDERPLATE