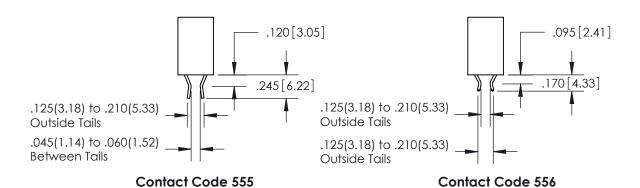

## 846/896 SERIES HIGH TEMP CARD EDGE CONNECTOR CONTACT CODE 555,556,558,559,560 DIMENSIONS

YOUR CONNECTION TO QUALITY & SERVICE

**EDAC INC** TORONTO, ONTARIO CANADA

THESE DRAWINGS AND SPECIFICATIONS ARE THE PROPERTY OF EDAC INC.,AND SHALL NOT BE REPRODUCED, OR COPIED OR USED AS THE BASIS FOR THE MANUFACTURE OR SALE OF APPARATUS WITHOUT WRITTEN PERMISSION.

ISSUE NUMBER

ORIGINAL

1

.060 [1.52] .200 [5.08] .210[5.33] -.660 [16.76]

.060 [1.52] .150 [3.81] .260[6.6] -**Outside Tails** .660 [16.76]

.165[4.19] .375 [9.54] .125(3.18) to .210(5.33) .125(3.18) to .210(5.33)

**Contact Code 558** 

**Contact Code 559** 

**Contact Code 560** 

INSULATOR MATERIAL: THERMOPLASTIC POLYESTER, UL 94V-0 CONTACT MATERIAL; COPPER, NICKEL, TIN ALLOY CA-725 CONTACT PLATING: GOLD ON THE MATING AREA, TIN-LEAD ON THE CONTACT TAILS, NICKEL UNDERPLATE