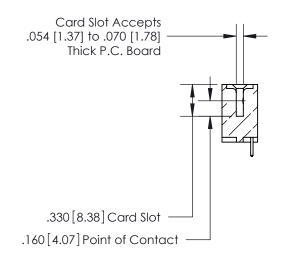

## 846/896 SERIES HIGH TEMP CARD EDGE CONNECTOR PART NUMBER: 846-005-521-608

**EDAC INC** TORONTO, ONTARIO CANADA

THESE DRAWINGS AND SPECIFICATIONS ARE THE PROPERTY OF EDAC INC.,AND SHALL NOT BE REPRODUCED, OR COPIED OR USED AS THE BASIS FOR THE MANUFACTURE OR SALE OF APPARATUS WITHOUT WRITTEN PERMISSION.

Contact Dimensions: 521-P.C. Tail .025 Sq. (0.64 Sq.) - Tail LG. =.150 (3.81) .125 (3.18) Contact Spacing x .250 (6.35) Row Spacing

.370 [9.4]

- INSULATOR MATERIAL: THERMOPLASTIC POLYESTER, UL 94V-0 CONTACT MATERIAL; COPPER, NICKEL, TIN ALLOY CA-725 CONTACT PLATING: GOLD ON THE MATING AREA, TIN-LEAD
  - ON THE CONTACT TAILS, NICKEL UNDERPLATE