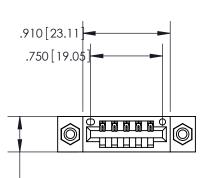

## 846/896 SERIES HIGH TEMP CARD EDGE CONNECTOR PART NUMBER: 846-005-521-608

**EDAC INC** TORONTO, ONTARIO CANADA

THESE DRAWINGS AND SPECIFICATIONS ARE THE PROPERTY OF EDAC INC.,AND SHALL NOT BE REPRODUCED, OR COPIED OR USED AS THE BASIS FOR THE MANUFACTURE OR SALE OF APPARATUS WITHOUT WRITTEN PERMISSION.

Contact Dimensions: 521-P.C. Tail .025 Sq. (0.64 Sq.) - Tail LG. =.150 (3.81) .125 (3.18) Contact Spacing x .250 (6.35) Row Spacing

.370 [9.4]

- INSULATOR MATERIAL: THERMOPLASTIC POLYESTER, UL 94V-0 CONTACT MATERIAL; COPPER, NICKEL, TIN ALLOY CA-725 CONTACT PLATING: GOLD ON THE MATING AREA, TIN-LEAD
  - ON THE CONTACT TAILS, NICKEL UNDERPLATE