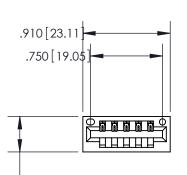

Contact Dimensions: 526-P.C. Tail .018 Sq. (0.46 Sq.) - Tail LG. =.350 (8.89) .125 (3.18) Contact Spacing x .250 (6.35) Row Spacing

.370 [9.4]

- INSULATOR MATERIAL: THERMOPLASTIC POLYESTER, UL 94V-0 CONTACT MATERIAL; COPPER, NICKEL, TIN ALLOY CA-725
- CONTACT PLATING: GOLD ON THE MATING AREA, TIN-LEAD ON THE CONTACT TAILS, NICKEL UNDERPLATE