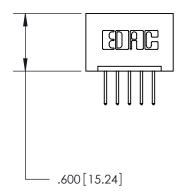

Contact Dimensions: 526-P.C. Tail .018 Sq. (0.46 Sq.) - Tail LG. =.350 (8.89) .125 (3.18) Contact Spacing x .250 (6.35) Row Spacing

.370 [9.4]

- INSULATOR MATERIAL: THERMOPLASTIC POLYESTER, UL 94V-0 CONTACT MATERIAL; COPPER, NICKEL, TIN ALLOY CA-725
- CONTACT PLATING: GOLD ON THE MATING AREA, TIN-LEAD ON THE CONTACT TAILS, NICKEL UNDERPLATE