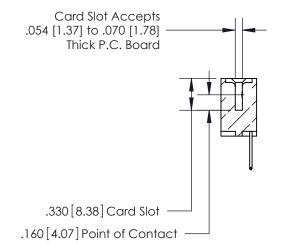

Contact Dimensions: 526-P.C. Tail .018 Sq. (0.46 Sq.) - Tail LG. =.350 (8.89) .125 (3.18) Contact Spacing x .250 (6.35) Row Spacing

.370 [9.4]

- INSULATOR MATERIAL: THERMOPLASTIC POLYESTER, UL 94V-0 CONTACT MATERIAL; COPPER, NICKEL, TIN ALLOY CA-725
- CONTACT PLATING: GOLD ON THE MATING AREA, TIN-LEAD ON THE CONTACT TAILS, NICKEL UNDERPLATE