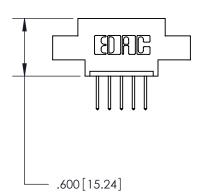

Contact Dimensions: 526-P.C. Tail .018 Sq. (0.46 Sq.) - Tail LG. =.350 (8.89) .125 (3.18) Contact Spacing x .250 (6.35) Row Spacing

INSULATOR MATERIAL: THERMOPLASTIC POLYESTER, UL 94V-0 CONTACT MATERIAL; COPPER, NICKEL, TIN ALLOY CA-725 CONTACT PLATING: GOLD ON THE MATING AREA, TIN-LEAD

ON THE CONTACT TAILS, NICKEL UNDERPLATE

THIS IS A C.A.D. GENERATED DRAWING DO NOT MAKE MANUAL REVISIONS TO MASTER.

ISSUE NUMBER ORIGINAL

846/896 SERIES HIGH TEMP CARD EDGE CONNECTOR PART NUMBER: 846-005-526-608