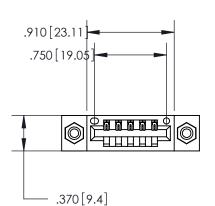

Contact Dimensions: 526-P.C. Tail .018 Sq. (0.46 Sq.) - Tail LG. =.350 (8.89) .125 (3.18) Contact Spacing x .250 (6.35) Row Spacing

INSULATOR MATERIAL: THERMOPLASTIC POLYESTER, UL 94V-0 CONTACT MATERIAL; COPPER, NICKEL, TIN ALLOY CA-725 CONTACT PLATING: GOLD ON THE MATING AREA, TIN-LEAD

ON THE CONTACT TAILS, NICKEL UNDERPLATE

THIS IS A C.A.D. GENERATED DRAWING DO NOT MAKE MANUAL REVISIONS TO MASTER.

ISSUE NUMBER ORIGINAL

846/896 SERIES HIGH TEMP CARD EDGE CONNECTOR PART NUMBER: 846-005-526-608