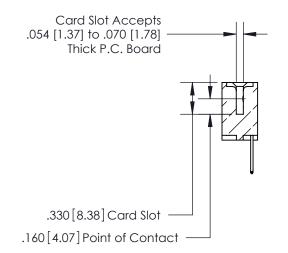

ISSUE NUMBER

ORIGINAL

1

.060 [1.52] .200 [5.08] .210[5.33] -.660 [16.76]

.060 [1.52] .150 [3.81] .260[6.6] -**Outside Tails** .660 [16.76]

.165[4.19] .375 [9.54] .125(3.18) to .210(5.33) .125(3.18) to .210(5.33)