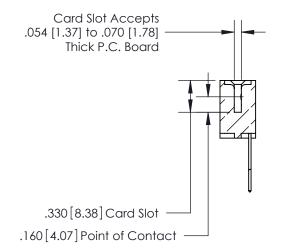

<u>Contact Dimensions:</u> 540-Wire Wrap .025 Sq. (0.64 Sq.) - Tail LG. =.560 (14.22) .125 (3.18) Contact Spacing x .250 (6.35) Row Spacing

- INSULATOR MATERIAL: THERMOPLASTIC POLYESTER, UL 94V-0 CONTACT MATERIAL; COPPER, NICKEL, TIN ALLOY CA-725
- CONTACT PLATING: GOLD ON THE MATING AREA, TIN-LEAD ON THE CONTACT TAILS, NICKEL UNDERPLATE

THIS IS A C.A.D. GENERATED DRAWING DO NOT MAKE MANUAL REVISIONS TO MASTER.

| 846/896 SERIES HIGH TEMP CARD EDGE CONNECTOR |
|----------------------------------------------|
| PART NUMBER: 846-005-540-101                 |