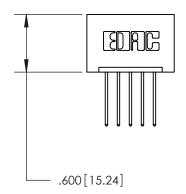

**Contact Code 558** 

**Contact Code 559** 

**Contact Code 560** 

INSULATOR MATERIAL: THERMOPLASTIC POLYESTER, UL 94V-0 CONTACT MATERIAL; COPPER, NICKEL, TIN ALLOY CA-725 CONTACT PLATING: GOLD ON THE MATING AREA, TIN-LEAD ON THE CONTACT TAILS, NICKEL UNDERPLATE

## 846/896 SERIES HIGH TEMP CARD EDGE CONNECTOR CONTACT CODE 555,556,558,559,560 DIMENSIONS

YOUR CONNECTION TO QUALITY & SERVICE

**EDAC INC** TORONTO, ONTARIO CANADA

THESE DRAWINGS AND SPECIFICATIONS ARE THE PROPERTY OF EDAC INC.,AND SHALL NOT BE REPRODUCED, OR COPIED OR USED AS THE BASIS FOR THE MANUFACTURE OR SALE OF APPARATUS WITHOUT WRITTEN PERMISSION.