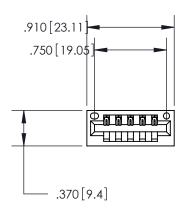

<u>Contact Dimensions:</u> 540-Wire Wrap .025 Sq. (0.64 Sq.) - Tail LG. =.560 (14.22) .125 (3.18) Contact Spacing x .250 (6.35) Row Spacing

- INSULATOR MATERIAL: THERMOPLASTIC POLYESTER, UL 94V-0 CONTACT MATERIAL; COPPER, NICKEL, TIN ALLOY CA-725
- CONTACT PLATING: GOLD ON THE MATING AREA, TIN-LEAD ON THE CONTACT TAILS, NICKEL UNDERPLATE

THIS IS A C.A.D. GENERATED DRAWING DO NOT MAKE MANUAL REVISIONS TO MASTER.

| 846/896 SERIES HIGH TEMP CARD EDGE CONNECTOR |
|----------------------------------------------|
| PART NUMBER: 846-005-540-101                 |