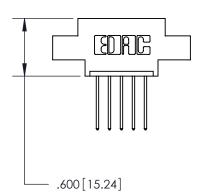

THIS IS A C.A.D. GENERATED DRAWING DO NOT MAKE MANUAL REVISIONS TO MASTER.

| 846/896 SERIES HIGH TEMP CARD EDGE CONNECTOR |
|----------------------------------------------|
| PART NUMBER: 846-005-540-602                 |

<u>Contact Dimensions:</u> 540-Wire Wrap .025 Sq. (0.64 Sq.) - Tail LG. =.560 (14.22) .125 (3.18) Contact Spacing x .250 (6.35) Row Spacing

- INSULATOR MATERIAL: THERMOPLASTIC POLYESTER, UL 94V-0 CONTACT MATERIAL; COPPER, NICKEL, TIN ALLOY CA-725 CONTACT PLATING: GOLD ON THE MATING AREA, TIN-LEAD
  - ON THE CONTACT TAILS, NICKEL UNDERPLATE