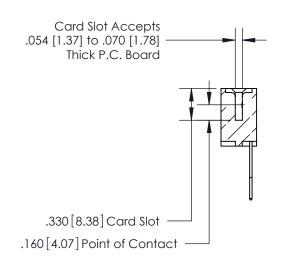

**Contact Code 558** 

**Contact Code 559** 

**Contact Code 560** 

INSULATOR MATERIAL: THERMOPLASTIC POLYESTER, UL 94V-0 CONTACT MATERIAL; COPPER, NICKEL, TIN ALLOY CA-725 CONTACT PLATING: GOLD ON THE MATING AREA, TIN-LEAD ON THE CONTACT TAILS, NICKEL UNDERPLATE