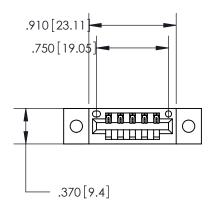

THIS IS A C.A.D. GENERATED DRAWING DO NOT MAKE MANUAL REVISIONS TO MASTER.

| 846/896 SERIES HIGH TEMP CARD EDGE CONNECTOR |
|----------------------------------------------|
| PART NUMBER: 846-005-540-602                 |

<u>Contact Dimensions:</u> 540-Wire Wrap .025 Sq. (0.64 Sq.) - Tail LG. =.560 (14.22) .125 (3.18) Contact Spacing x .250 (6.35) Row Spacing

- INSULATOR MATERIAL: THERMOPLASTIC POLYESTER, UL 94V-0 CONTACT MATERIAL; COPPER, NICKEL, TIN ALLOY CA-725 CONTACT PLATING: GOLD ON THE MATING AREA, TIN-LEAD
  - ON THE CONTACT TAILS, NICKEL UNDERPLATE