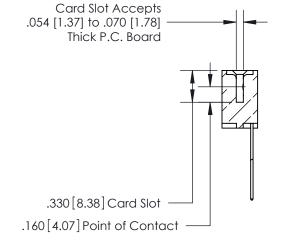

ISSUE NUMBER

ORIGINAL

1

.060 [1.52] .200 [5.08] .210[5.33] -.660 [16.76]

.060 [1.52] .150 [3.81] .260[6.6] -**Outside Tails** .660 [16.76]

.165[4.19] .375 [9.54] .125(3.18) to .210(5.33) .125(3.18) to .210(5.33)

**Contact Code 558** 

**Contact Code 559** 

**Contact Code 560** 

INSULATOR MATERIAL: THERMOPLASTIC POLYESTER, UL 94V-0 CONTACT MATERIAL; COPPER, NICKEL, TIN ALLOY CA-725 CONTACT PLATING: GOLD ON THE MATING AREA, TIN-LEAD ON THE CONTACT TAILS, NICKEL UNDERPLATE