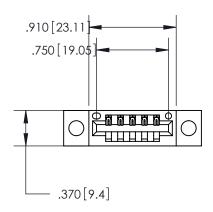

Contact Dimensions: 541-Wire Wrap .025 Sq. (0.64 Sq.) - Tail LG. =.750 (19.05) .125 (3.18) Contact Spacing x .250 (6.35) Row Spacing

- INSULATOR MATERIAL: THERMOPLASTIC POLYESTER, UL 94V-0 CONTACT MATERIAL; COPPER, NICKEL, TIN ALLOY CA-725
- CONTACT PLATING: GOLD ON THE MATING AREA, TIN-LEAD ON THE CONTACT TAILS, NICKEL UNDERPLATE

THIS IS A C.A.D. GENERATED DRAWING DO NOT MAKE MANUAL REVISIONS TO MASTER.

ISSUE NUMBER ORIGINAL

846/896 SERIES HIGH TEMP CARD EDGE CONNECTOR PART NUMBER: 846-005-541-104

**EDAC INC** TORONTO, ONTARIO CANADA