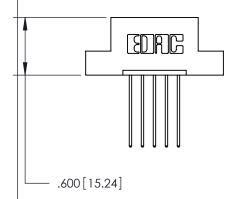

THIS IS A C.A.D. GENERATED DRAWING DO NOT MAKE MANUAL REVISIONS TO MASTER.

ISSUE NUMBER ORIGINAL

846/896 SERIES HIGH TEMP CARD EDGE CONNECTOR PART NUMBER: 846-005-541-104

**EDAC INC** TORONTO, ONTARIO CANADA

Contact Dimensions: 541-Wire Wrap .025 Sq. (0.64 Sq.) - Tail LG. =.750 (19.05) .125 (3.18) Contact Spacing x .250 (6.35) Row Spacing

- INSULATOR MATERIAL: THERMOPLASTIC POLYESTER, UL 94V-0 CONTACT MATERIAL; COPPER, NICKEL, TIN ALLOY CA-725
- CONTACT PLATING: GOLD ON THE MATING AREA, TIN-LEAD ON THE CONTACT TAILS, NICKEL UNDERPLATE