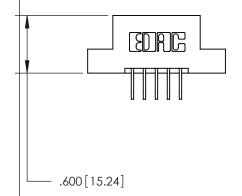

<u>Contact Dimensions:</u>
558-90 Degree Bend (Code 541 Contacts)
See Sheet 2 for Contact Code 555, 556, 558, 559, 560 Dimensions

THIS IS A C.A.D. GENERATED DRAWING DO NOT MAKE MANUAL REVISIONS TO MASTER.

ISSUE NUMBER

ORIGINAL

INSULATOR MATERIAL: THERMOPLASTIC POLYESTER, UL 94V-0

CONTACT MATERIAL; COPPER, NICKEL, TIN ALLOY CA-725 CONTACT PLATING: GOLD ON THE MATING AREA, TIN-LEAD ON THE CONTACT TAILS, NICKEL UNDERPLATE

| 846/896 SERIES HIGH TEMP | CARD EDGE CONNECTOR |
|--------------------------|---------------------|
| PART NUMBER: 846-005-55  | 8-104               |

YOUR CONNECTION TO QUALITY & SERVICE

**EDAC INC** TORONTO, ONTARIO CANADA

THESE DRAWINGS AND SPECIFICATIONS ARE THE PROPERTY OF EDAC INC.,AND SHALL NOT BE REPRODUCED,OR COPIED OR USED AS THE BASIS FOR THE MANUFACTURE OR SALE OF APPARATUS WITHOUT WRITTEN PERMISSION.

| ACAD REFERENCE NO. | 846-ENG-MASTER   |  |
|--------------------|------------------|--|
| DRAWN: J.LEE       | DATE: APR. 22/09 |  |
| CHECKED:           | DATE:            |  |
| SCALE: 1:1         | SHEET 1 OF 2     |  |
| DRAWING NUMBER     | ISSUE            |  |
| 846-ENG-MASTER     | 1                |  |