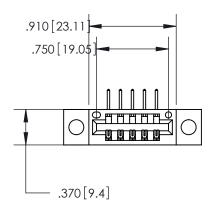

<u>Contact Dimensions:</u>
558-90 Degree Bend (Code 541 Contacts)
See Sheet 2 for Contact Code 555, 556, 558, 559, 560 Dimensions

THIS IS A C.A.D. GENERATED DRAWING DO NOT MAKE MANUAL REVISIONS TO MASTER.

ISSUE NUMBER

ORIGINAL

INSULATOR MATERIAL: THERMOPLASTIC POLYESTER, UL 94V-0

CONTACT MATERIAL; COPPER, NICKEL, TIN ALLOY CA-725 CONTACT PLATING: GOLD ON THE MATING AREA, TIN-LEAD ON THE CONTACT TAILS, NICKEL UNDERPLATE

| 846/896 SERIES HIGH TEMP | CARD EDGE CONNECTOR |
|--------------------------|---------------------|
| PART NUMBER: 846-005-55  | 8-104               |

YOUR CONNECTION TO QUALITY & SERVICE

**EDAC INC** TORONTO, ONTARIO CANADA

THESE DRAWINGS AND SPECIFICATIONS ARE THE PROPERTY OF EDAC INC.,AND SHALL NOT BE REPRODUCED,OR COPIED OR USED AS THE BASIS FOR THE MANUFACTURE OR SALE OF APPARATUS WITHOUT WRITTEN PERMISSION.

| ACAD REFERENCE NO. | 846-ENG-MASTER   |  |
|--------------------|------------------|--|
| DRAWN: J.LEE       | DATE: APR. 22/09 |  |
| CHECKED:           | DATE:            |  |
| SCALE: 1:1         | SHEET 1 OF 2     |  |
| DRAWING NUMBER     | ISSUE            |  |
| 846-ENG-MASTER     | 1                |  |