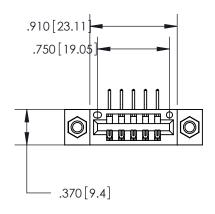

846/896 SERIES HIGH TEMP CARD EDGE CONNECTOR PART NUMBER: 846-005-558-107

YOUR CONNECTION TO QUALITY & SERVICE

**EDAC INC** TORONTO, ONTARIO CANADA

THESE DRAWINGS AND SPECIFICATIONS ARE THE PROPERTY OF EDAC INC.,AND SHALL NOT BE REPRODUCED, OR COPIED OR USED AS THE BASIS FOR THE MANUFACTURE OR SALE OF APPARATUS WITHOUT WRITTEN PERMISSION.

<u>Contact Dimensions:</u>
558-90 Degree Bend (Code 541 Contacts)
See Sheet 2 for Contact Code 555, 556, 558, 559, 560 Dimensions

THIS IS A C.A.D. GENERATED DRAWING DO NOT MAKE MANUAL REVISIONS TO MASTER.