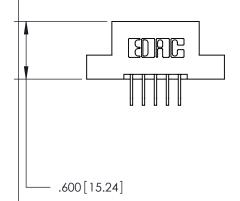

846/896 SERIES HIGH TEMP CARD EDGE CONNECTOR PART NUMBER: 846-005-558-107

YOUR CONNECTION TO QUALITY & SERVICE

**EDAC INC** TORONTO, ONTARIO CANADA

THESE DRAWINGS AND SPECIFICATIONS ARE THE PROPERTY OF EDAC INC.,AND SHALL NOT BE REPRODUCED, OR COPIED OR USED AS THE BASIS FOR THE MANUFACTURE OR SALE OF APPARATUS WITHOUT WRITTEN PERMISSION.

<u>Contact Dimensions:</u>
558-90 Degree Bend (Code 541 Contacts)
See Sheet 2 for Contact Code 555, 556, 558, 559, 560 Dimensions

THIS IS A C.A.D. GENERATED DRAWING DO NOT MAKE MANUAL REVISIONS TO MASTER.