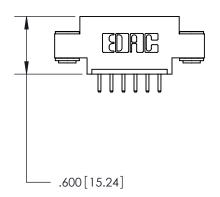

846-FNG-MASTER

THIS IS A C.A.D. GENERATED DRAWING DO NOT MAKE MANUAL REVISIONS TO MASTER.

ISSUE NUMBER

.165[4.19]

.375 [9.54]

ORIGINAL

1

.060 [1.52] .125(3.18) to .210(5.33) **Outside Tails** .125(3.18) to .210(5.33) **Outside Tails** 