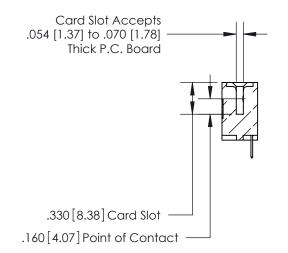

## 846/896 SERIES HIGH TEMP CARD EDGE CONNECTOR CONTACT CODE 555,556,558,559,560 DIMENSIONS

.150 [3.81]

YOUR CONNECTION TO QUALITY & SERVICE

**Contact Code 559** 

**EDAC INC** TORONTO, ONTARIO CANADA

THESE DRAWINGS AND SPECIFICATIONS ARE THE PROPERTY OF EDAC INC.,AND SHALL NOT BE REPRODUCED, OR COPIED OR USED AS THE BASIS FOR THE MANUFACTURE OR SALE OF APPARATUS WITHOUT WRITTEN PERMISSION.