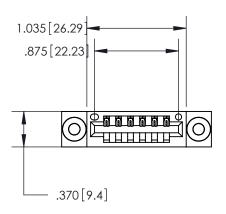

<u>Contact Dimensions:</u> 520-P.C. Tail .030x.018 (0.76x0.46) - Tail LG. = .175 (4.45) .125 (3.18) Contact Spacing x .250 (6.35) Row Spacing

INSULATOR MATERIAL: THERMOPLASTIC POLYESTER, UL 94V-0 CONTACT MATERIAL; COPPER, NICKEL, TIN ALLOY CA-725 CONTACT PLATING: GOLD ON THE MATING AREA, TIN-LEAD

ON THE CONTACT TAILS, NICKEL UNDERPLATE

THIS IS A C.A.D. GENERATED DRAWING DO NOT MAKE MANUAL REVISIONS TO MASTER.

ISSUE NUMBER ORIGINAL

ACAD REFERENCE NO

846/896 SERIES HIGH TEMP CARD EDGE CONNECTOR PART NUMBER: 846-006-520-603