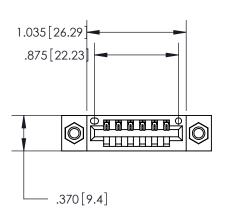

## 846/896 SERIES HIGH TEMP CARD EDGE CONNECTOR PART NUMBER: 846-006-521-607

YOUR CONNECTION TO QUALITY & SERVICE

**EDAC INC** TORONTO, ONTARIO CANADA

THESE DRAWINGS AND SPECIFICATIONS ARE THE PROPERTY OF EDAC INC., AND SHALL NOT BE REPRODUCED, OR COPIED OR USED AS THE BASIS FOR THE MANUFACTURE OR SALE OF APPARATUS WITHOUT WRITTEN PERMISSION.

Contact Dimensions: 521-P.C. Tail .025 Sq. (0.64 Sq.) - Tail LG. =.150 (3.81) .125 (3.18) Contact Spacing x .250 (6.35) Row Spacing

INSULATOR MATERIAL: THERMOPLASTIC POLYESTER, UL 94V-0 CONTACT MATERIAL; COPPER, NICKEL, TIN ALLOY CA-725 CONTACT PLATING: GOLD ON THE MATING AREA, TIN-LEAD