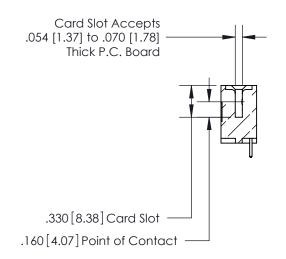

## 846/896 SERIES HIGH TEMP CARD EDGE CONNECTOR CONTACT CODE 555,556,558,559,560 DIMENSIONS

.150 [3.81]

YOUR CONNECTION TO QUALITY & SERVICE

**Contact Code 559** 

**EDAC INC** TORONTO, ONTARIO CANADA

THESE DRAWINGS AND SPECIFICATIONS ARE THE PROPERTY OF EDAC INC.,AND SHALL NOT BE REPRODUCED, OR COPIED OR USED AS THE BASIS FOR THE MANUFACTURE OR SALE OF APPARATUS WITHOUT WRITTEN PERMISSION.