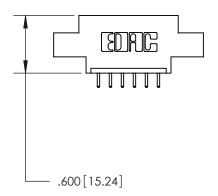

## 846/896 SERIES HIGH TEMP CARD EDGE CONNECTOR PART NUMBER: 846-006-521-607

YOUR CONNECTION TO QUALITY & SERVICE

**EDAC INC** TORONTO, ONTARIO CANADA

THESE DRAWINGS AND SPECIFICATIONS ARE THE PROPERTY OF EDAC INC., AND SHALL NOT BE REPRODUCED, OR COPIED OR USED AS THE BASIS FOR THE MANUFACTURE OR SALE OF APPARATUS WITHOUT WRITTEN PERMISSION.

Contact Dimensions: 521-P.C. Tail .025 Sq. (0.64 Sq.) - Tail LG. =.150 (3.81) .125 (3.18) Contact Spacing x .250 (6.35) Row Spacing

INSULATOR MATERIAL: THERMOPLASTIC POLYESTER, UL 94V-0 CONTACT MATERIAL; COPPER, NICKEL, TIN ALLOY CA-725 CONTACT PLATING: GOLD ON THE MATING AREA, TIN-LEAD