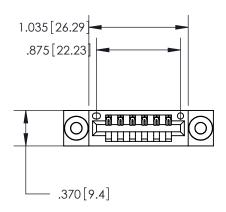

## 846/896 SERIES HIGH TEMP CARD EDGE CONNECTOR PART NUMBER: 846-006-522-603

YOUR CONNECTION TO QUALITY & SERVICE

**EDAC INC** TORONTO, ONTARIO CANADA

THESE DRAWINGS AND SPECIFICATIONS ARE THE PROPERTY OF EDAC INC.,AND SHALL NOT BE REPRODUCED, OR COPIED OR USED AS THE BASIS FOR THE MANUFACTURE OR SALE OF APPARATUS WITHOUT WRITTEN PERMISSION.

Contact Dimensions: 522-P.C. Tail .025 Sq. (0.64 Sq.) - Tail LG. =.440 (11.18) .125 (3.18) Contact Spacing x .250 (6.35) Row Spacing

INSULATOR MATERIAL: THERMOPLASTIC POLYESTER, UL 94V-0 CONTACT MATERIAL; COPPER, NICKEL, TIN ALLOY CA-725 CONTACT PLATING: GOLD ON THE MATING AREA, TIN-LEAD