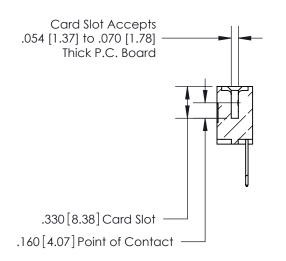

## 846/896 SERIES HIGH TEMP CARD EDGE CONNECTOR CONTACT CODE 555,556,558,559,560 DIMENSIONS

.150 [3.81]

YOUR CONNECTION TO QUALITY & SERVICE

**Contact Code 559** 

**EDAC INC** TORONTO, ONTARIO CANADA

THESE DRAWINGS AND SPECIFICATIONS ARE THE PROPERTY OF EDAC INC.,AND SHALL NOT BE REPRODUCED, OR COPIED OR USED AS THE BASIS FOR THE MANUFACTURE OR SALE OF APPARATUS WITHOUT WRITTEN PERMISSION.

**Contact Code 560** 

INSULATOR MATERIAL: THERMOPLASTIC POLYESTER, UL 94V-0 CONTACT MATERIAL; COPPER, NICKEL, TIN ALLOY CA-725 CONTACT PLATING: GOLD ON THE MATING AREA, TIN-LEAD ON THE CONTACT TAILS, NICKEL UNDERPLATE

**Contact Code 558** 