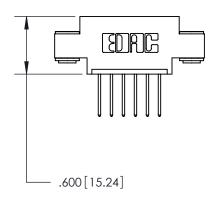

THIS IS A C.A.D. GENERATED DRAWING DO NOT MAKE MANUAL REVISIONS TO MASTER.

ISSUE NUMBER

.165[4.19]

.375 [9.54]

ORIGINAL

1

.060 [1.52] .125(3.18) to .210(5.33) **Outside Tails** .125(3.18) to .210(5.33) **Outside Tails** 