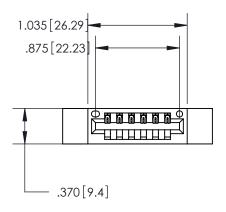

| 846/896 SERIES HIGH TEMP CARD EDGE CONNECTOR |
|----------------------------------------------|
| •                                            |
| PART NUMBER: 846-006-526-112                 |

THIS IS A C.A.D. GENERATED DRAWING DO NOT MAKE MANUAL REVISIONS TO MASTER.

Contact Dimensions: 526-P.C. Tail .018 Sq. (0.46 Sq.) - Tail LG. =.350 (8.89) .125 (3.18) Contact Spacing x .250 (6.35) Row Spacing

INSULATOR MATERIAL: THERMOPLASTIC POLYESTER, UL 94V-0 CONTACT MATERIAL; COPPER, NICKEL, TIN ALLOY CA-725