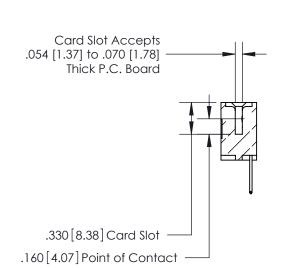

## 846/896 SERIES HIGH TEMP CARD EDGE CONNECTOR CONTACT CODE 555,556,558,559,560 DIMENSIONS

.150 [3.81]

YOUR CONNECTION TO QUALITY & SERVICE

**Contact Code 559** 

**EDAC INC** TORONTO, ONTARIO CANADA

THESE DRAWINGS AND SPECIFICATIONS ARE THE PROPERTY OF EDAC INC.,AND SHALL NOT BE REPRODUCED, OR COPIED OR USED AS THE BASIS FOR THE MANUFACTURE OR SALE OF APPARATUS WITHOUT WRITTEN PERMISSION.