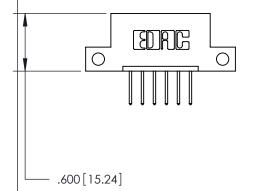

| 846/896 SERIES HIGH TEMP CARD EDGE CONNECTOR |
|----------------------------------------------|
| •                                            |
| PART NUMBER: 846-006-526-112                 |

THIS IS A C.A.D. GENERATED DRAWING DO NOT MAKE MANUAL REVISIONS TO MASTER.

Contact Dimensions: 526-P.C. Tail .018 Sq. (0.46 Sq.) - Tail LG. =.350 (8.89) .125 (3.18) Contact Spacing x .250 (6.35) Row Spacing

INSULATOR MATERIAL: THERMOPLASTIC POLYESTER, UL 94V-0 CONTACT MATERIAL; COPPER, NICKEL, TIN ALLOY CA-725