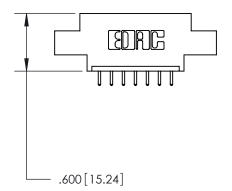

846-ENG-MASTER

THIS IS A C.A.D. GENERATED DRAWING DO NOT MAKE MANUAL REVISIONS TO MASTER.

ISSUE NUMBER

.165[4.19]

.375 [9.54]

ORIGINAL

1

.060 [1.52] .125(3.18) to .210(5.33) **Outside Tails** .125(3.18) to .210(5.33) **Outside Tails** 

**Contact Code 560** 

INSULATOR MATERIAL: THERMOPLASTIC POLYESTER, UL 94V-0 CONTACT MATERIAL; COPPER, NICKEL, TIN ALLOY CA-725 CONTACT PLATING: GOLD ON THE MATING AREA, TIN-LEAD ON THE CONTACT TAILS, NICKEL UNDERPLATE

## 846/896 SERIES HIGH TEMP CARD EDGE CONNECTOR CONTACT CODE 555,556,558,559,560 DIMENSIONS

.150 [3.81]

YOUR CONNECTION TO QUALITY & SERVICE

**Contact Code 559** 

**EDAC INC** TORONTO, ONTARIO CANADA

THESE DRAWINGS AND SPECIFICATIONS ARE THE PROPERTY OF EDAC INC.,AND SHALL NOT BE REPRODUCED, OR COPIED OR USED AS THE BASIS FOR THE MANUFACTURE OR SALE OF APPARATUS WITHOUT WRITTEN PERMISSION.