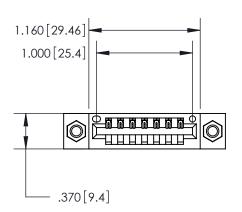

Contact Dimensions: 521-P.C. Tail .025 Sq. (0.64 Sq.) - Tail LG. =.150 (3.81) .125 (3.18) Contact Spacing x .250 (6.35) Row Spacing

INSULATOR MATERIAL: THERMOPLASTIC POLYESTER, UL 94V-0 CONTACT MATERIAL; COPPER, NICKEL, TIN ALLOY CA-725 CONTACT PLATING: GOLD ON THE MATING AREA, TIN-LEAD

ON THE CONTACT TAILS, NICKEL UNDERPLATE

THIS IS A C.A.D. GENERATED DRAWING DO NOT MAKE MANUAL REVISIONS TO MASTER.

ISSUE NUMBER ORIGINAL 1

| Card Slot Accepts<br>.054 [1.37] to .070 [1.78] ——<br>Thick P.C. Board |  |
|------------------------------------------------------------------------|--|
|                                                                        |  |
| .330 [8.38] Card Slot —                                                |  |
| .160 [4.07] Point of Contact —                                         |  |

## 846/896 SERIES HIGH TEMP CARD EDGE CONNECTOR PART NUMBER: 846-007-521-607

**EDAC INC** TORONTO, ONTARIO CANADA

THESE DRAWINGS AND SPECIFICATIONS ARE THE PROPERTY OF EDAC INC., AND SHALL NOT BE REPRODUCED, OR COPIED OR USED AS THE BASIS FOR THE MANUFACTURE OR SALE OF APPARATUS WITHOUT WRITTEN PERMISSION.