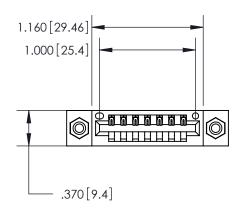

<u>Contact Dimensions:</u> 540-Wire Wrap .025 Sq. (0.64 Sq.) - Tail LG. =.560 (14.22) .125 (3.18) Contact Spacing x .250 (6.35) Row Spacing

INSULATOR MATERIAL: THERMOPLASTIC POLYESTER, UL 94V-0 CONTACT MATERIAL; COPPER, NICKEL, TIN ALLOY CA-725

CONTACT PLATING: GOLD ON THE MATING AREA, TIN-LEAD ON THE CONTACT TAILS, NICKEL UNDERPLATE

YOUR CONNECTION TO QUALITY & SERVICE

**EDAC INC** TORONTO, ONTARIO CANADA

THESE DRAWINGS AND SPECIFICATIONS ARE THE PROPERTY OF EDAC INC.,AND SHALL NOT BE REPRODUCED, OR COPIED OR USED AS THE BASIS FOR THE MANUFACTURE OR SALE OF APPARATUS WITHOUT WRITTEN PERMISSION.