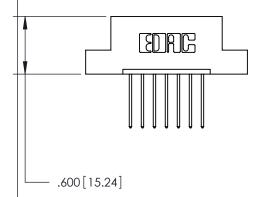

ISSUE NUMBER

.165[4.19]

.375 [9.54]

ORIGINAL

1

.060 [1.52] .125(3.18) to .210(5.33) **Outside Tails** .125(3.18) to .210(5.33) **Outside Tails** 

**Contact Code 560** 

INSULATOR MATERIAL: THERMOPLASTIC POLYESTER, UL 94V-0 CONTACT MATERIAL; COPPER, NICKEL, TIN ALLOY CA-725 CONTACT PLATING: GOLD ON THE MATING AREA, TIN-LEAD ON THE CONTACT TAILS, NICKEL UNDERPLATE

**Contact Code 558** 

## 846/896 SERIES HIGH TEMP CARD EDGE CONNECTOR CONTACT CODE 555,556,558,559,560 DIMENSIONS

.150 [3.81]

YOUR CONNECTION TO QUALITY & SERVICE

**Contact Code 559** 

**EDAC INC** TORONTO, ONTARIO CANADA

THESE DRAWINGS AND SPECIFICATIONS ARE THE PROPERTY OF EDAC INC.,AND SHALL NOT BE REPRODUCED, OR COPIED OR USED AS THE BASIS FOR THE MANUFACTURE OR SALE OF APPARATUS WITHOUT WRITTEN PERMISSION.