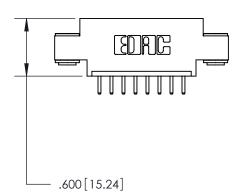

THIS IS A C.A.D. GENERATED DRAWING DO NOT MAKE MANUAL REVISIONS TO MASTER.

ISSUE NUMBER

.165[4.19]

.375 [9.54]

ORIGINAL

1

.060 [1.52] .125(3.18) to .210(5.33) **Outside Tails** .125(3.18) to .210(5.33) **Outside Tails** 