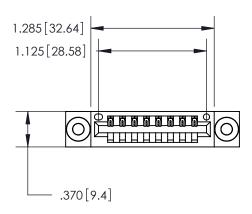

<u>Contact Dimensions:</u> 520-P.C. Tail .030x.018 (0.76x0.46) - Tail LG. = .175 (4.45) .125 (3.18) Contact Spacing x .250 (6.35) Row Spacing

INSULATOR MATERIAL: THERMOPLASTIC POLYESTER, UL 94V-0 CONTACT MATERIAL; COPPER, NICKEL, TIN ALLOY CA-725 CONTACT PLATING: GOLD ON THE MATING AREA, TIN-LEAD

ON THE CONTACT TAILS, NICKEL UNDERPLATE

THIS IS A C.A.D. GENERATED DRAWING DO NOT MAKE MANUAL REVISIONS TO MASTER.

846/896 SERIES HIGH TEMP CARD EDGE CONNECTOR PART NUMBER: 846-008-520-603

**EDAC INC** TORONTO, ONTARIO CANADA