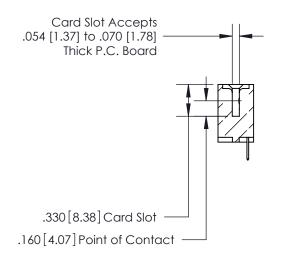

**Contact Code 560** 

INSULATOR MATERIAL: THERMOPLASTIC POLYESTER, UL 94V-0 CONTACT MATERIAL; COPPER, NICKEL, TIN ALLOY CA-725 CONTACT PLATING: GOLD ON THE MATING AREA, TIN-LEAD ON THE CONTACT TAILS, NICKEL UNDERPLATE

**Contact Code 558** 

## 846/896 SERIES HIGH TEMP CARD EDGE CONNECTOR CONTACT CODE 555,556,558,559,560 DIMENSIONS

.150 [3.81]

YOUR CONNECTION TO QUALITY & SERVICE

**Contact Code 559** 

**EDAC INC** TORONTO, ONTARIO CANADA

THESE DRAWINGS AND SPECIFICATIONS ARE THE PROPERTY OF EDAC INC.,AND SHALL NOT BE REPRODUCED, OR COPIED OR USED AS THE BASIS FOR THE MANUFACTURE OR SALE OF APPARATUS WITHOUT WRITTEN PERMISSION.