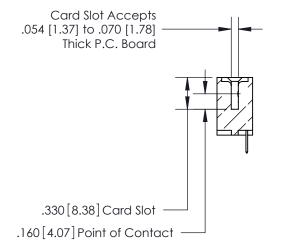

**Contact Code 560** 

INSULATOR MATERIAL: THERMOPLASTIC POLYESTER, UL 94V-0 CONTACT MATERIAL; COPPER, NICKEL, TIN ALLOY CA-725 CONTACT PLATING: GOLD ON THE MATING AREA, TIN-LEAD ON THE CONTACT TAILS, NICKEL UNDERPLATE

**Contact Code 558** 

## 846/896 SERIES HIGH TEMP CARD EDGE CONNECTOR CONTACT CODE 555,556,558,559,560 DIMENSIONS

.150 [3.81]

YOUR CONNECTION TO QUALITY & SERVICE

**Contact Code 559** 

**EDAC INC** TORONTO, ONTARIO CANADA

THESE DRAWINGS AND SPECIFICATIONS ARE THE PROPERTY OF EDAC INC.,AND SHALL NOT BE REPRODUCED, OR COPIED OR USED AS THE BASIS FOR THE MANUFACTURE OR SALE OF APPARATUS WITHOUT WRITTEN PERMISSION.