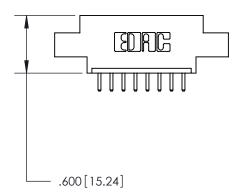

THIS IS A C.A.D. GENERATED DRAWING DO NOT MAKE MANUAL REVISIONS TO MASTER.

ISSUE NUMBER

.165[4.19]

.375 [9.54]

ORIGINAL

1

.060 [1.52] .125(3.18) to .210(5.33) **Outside Tails** .125(3.18) to .210(5.33) **Outside Tails** 