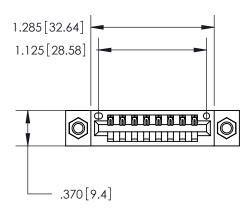

<u>Contact Dimensions:</u> 520-P.C. Tail .030x.018 (0.76x0.46) - Tail LG. = .175 (4.45) .125 (3.18) Contact Spacing x .250 (6.35) Row Spacing

INSULATOR MATERIAL: THERMOPLASTIC POLYESTER, UL 94V-0 CONTACT MATERIAL; COPPER, NICKEL, TIN ALLOY CA-725 CONTACT PLATING: GOLD ON THE MATING AREA, TIN-LEAD

ON THE CONTACT TAILS, NICKEL UNDERPLATE

THIS IS A C.A.D. GENERATED DRAWING DO NOT MAKE MANUAL REVISIONS TO MASTER.

ISSUE NUMBER ORIGINAL

846/896 SERIES HIGH TEMP CARD EDGE CONNECTOR PART NUMBER: 846-008-520-607