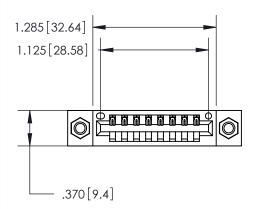

Contact Dimensions: 521-P.C. Tail .025 Sq. (0.64 Sq.) - Tail LG. =.150 (3.81) .125 (3.18) Contact Spacing x .250 (6.35) Row Spacing

INSULATOR MATERIAL: THERMOPLASTIC POLYESTER, UL 94V-0 CONTACT MATERIAL; COPPER, NICKEL, TIN ALLOY CA-725

CONTACT PLATING: GOLD ON THE MATING AREA, TIN-LEAD ON THE CONTACT TAILS, NICKEL UNDERPLATE

YOUR CONNECTION TO QUALITY & SERVICE

**EDAC INC** TORONTO, ONTARIO CANADA

THESE DRAWINGS AND SPECIFICATIONS ARE THE PROPERTY OF EDAC INC.,AND SHALL NOT BE REPRODUCED, OR COPIED OR USED AS THE BASIS FOR THE MANUFACTURE OR SALE OF APPARATUS WITHOUT WRITTEN PERMISSION.

ACAD REFERENCE NO. 846-ENG-MASTER DRAWN: J.LEE DATE: APR. 22/09 CHECKED: DATE: SCALE: SHEET 1 OF 2 1:1 DRAWING NUMBER ISSUE 846-ENG-MASTER

ISSUE NUMBER

ORIGINAL

1

THIS IS A C.A.D. GENERATED DRAWING DO NOT MAKE MANUAL REVISIONS TO MASTER.

| 846/896 SERIES HIGH TEMP CARD EDGE CONNECTOR |
|----------------------------------------------|
| PART NUMBER: 846-008-521-107                 |

THIS IS A C.A.D. GENERATED DRAWING DO NOT MAKE MANUAL REVISIONS TO MASTER.