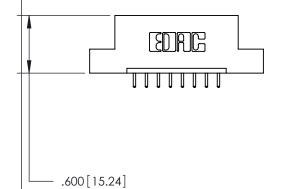

| Card Slot Accepts .054 [1.37] to .070 [1.78] ———————————————————————————————————— |  |
|-----------------------------------------------------------------------------------|--|
|                                                                                   |  |
| .330[8.38] Card Slot —                                                            |  |
| .160[4.07]Point of Contact                                                        |  |

| 846/896 SERIES HIGH TEMP CARD EDGE CONNECTOR |
|----------------------------------------------|
| PART NUMBER: 846-008-521-107                 |

THIS IS A C.A.D. GENERATED DRAWING DO NOT MAKE MANUAL REVISIONS TO MASTER.