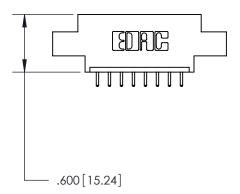

## 846/896 SERIES HIGH TEMP CARD EDGE CONNECTOR CONTACT CODE 555,556,558,559,560 DIMENSIONS

.150 [3.81]

YOUR CONNECTION TO QUALITY & SERVICE

**Contact Code 559** 

**EDAC INC** TORONTO, ONTARIO CANADA

THESE DRAWINGS AND SPECIFICATIONS ARE THE PROPERTY OF EDAC INC.,AND SHALL NOT BE REPRODUCED, OR COPIED OR USED AS THE BASIS FOR THE MANUFACTURE OR SALE OF APPARATUS WITHOUT WRITTEN PERMISSION.

| ACAD REFERENCE NO. | 846-ENG-MASTER   |
|--------------------|------------------|
| DRAWN: J.LEE       | DATE: APR. 22/09 |
| CHECKED:           | DATE:            |
| SCALE: 1:1         | SHEET 2 OF 2     |
| DRAWING NUMBER     | ISSUE            |
| 846-ENG-MASTER     | 1                |