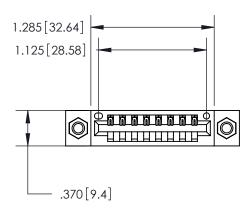

## 846/896 SERIES HIGH TEMP CARD EDGE CONNECTOR PART NUMBER: 846-008-521-607

YOUR CONNECTION TO QUALITY & SERVICE

**EDAC INC** TORONTO, ONTARIO CANADA

THESE DRAWINGS AND SPECIFICATIONS ARE THE PROPERTY OF EDAC INC.,AND SHALL NOT BE REPRODUCED, OR COPIED OR USED AS THE BASIS FOR THE MANUFACTURE OR SALE OF APPARATUS WITHOUT WRITTEN PERMISSION.

| ACAD REFERENCE NO. | 846-ENG-MASTER   |
|--------------------|------------------|
| DRAWN: J.LEE       | DATE: APR. 22/09 |
| CHECKED:           | DATE:            |
| SCALE: 1:1         | SHEET 1 OF 2     |
| DRAWING NUMBER     | ISSUE            |
| 846-ENG-MASTER     | 1                |