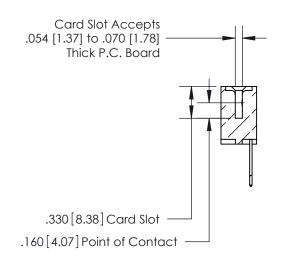

## 846/896 SERIES HIGH TEMP CARD EDGE CONNECTOR CONTACT CODE 555,556,558,559,560 DIMENSIONS

.150 [3.81]

YOUR CONNECTION TO QUALITY & SERVICE

**Contact Code 559** 

**EDAC INC** TORONTO, ONTARIO CANADA

THESE DRAWINGS AND SPECIFICATIONS ARE THE PROPERTY OF EDAC INC.,AND SHALL NOT BE REPRODUCED, OR COPIED OR USED AS THE BASIS FOR THE MANUFACTURE OR SALE OF APPARATUS WITHOUT WRITTEN PERMISSION.

**Contact Code 560** 

INSULATOR MATERIAL: THERMOPLASTIC POLYESTER, UL 94V-0 CONTACT MATERIAL; COPPER, NICKEL, TIN ALLOY CA-725 CONTACT PLATING: GOLD ON THE MATING AREA, TIN-LEAD ON THE CONTACT TAILS, NICKEL UNDERPLATE

**Contact Code 558** 