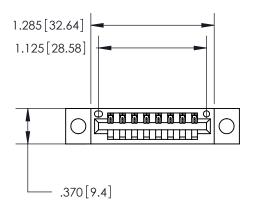

## 846/896 SERIES HIGH TEMP CARD EDGE CONNECTOR PART NUMBER: 846-008-522-604

**EDAC INC** TORONTO, ONTARIO CANADA

THESE DRAWINGS AND SPECIFICATIONS ARE THE PROPERTY OF EDAC INC., AND SHALL NOT BE REPRODUCED, OR COPIED OR USED AS THE BASIS FOR THE MANUFACTURE OR SALE OF APPARATUS WITHOUT WRITTEN PERMISSION.

Contact Dimensions: 522-P.C. Tail .025 Sq. (0.64 Sq.) - Tail LG. =.440 (11.18) .125 (3.18) Contact Spacing x .250 (6.35) Row Spacing

INSULATOR MATERIAL: THERMOPLASTIC POLYESTER, UL 94V-0 CONTACT MATERIAL; COPPER, NICKEL, TIN ALLOY CA-725 CONTACT PLATING: GOLD ON THE MATING AREA, TIN-LEAD