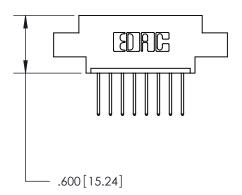

Contact Dimensions: 522-P.C. Tail .025 Sq. (0.64 Sq.) - Tail LG. =.440 (11.18) .125 (3.18) Contact Spacing x .250 (6.35) Row Spacing

INSULATOR MATERIAL: THERMOPLASTIC POLYESTER, UL 94V-0 CONTACT MATERIAL; COPPER, NICKEL, TIN ALLOY CA-725 CONTACT PLATING: GOLD ON THE MATING AREA, TIN-LEAD