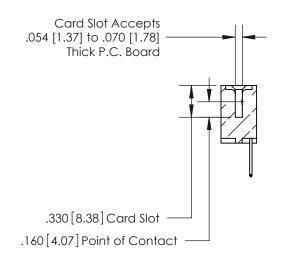

## 846/896 SERIES HIGH TEMP CARD EDGE CONNECTOR CONTACT CODE 555,556,558,559,560 DIMENSIONS

.150 [3.81]

YOUR CONNECTION TO QUALITY & SERVICE

**Contact Code 559** 

**EDAC INC** TORONTO, ONTARIO CANADA

THESE DRAWINGS AND SPECIFICATIONS ARE THE PROPERTY OF EDAC INC.,AND SHALL NOT BE REPRODUCED, OR COPIED OR USED AS THE BASIS FOR THE MANUFACTURE OR SALE OF APPARATUS WITHOUT WRITTEN PERMISSION.

**Contact Code 560** 

INSULATOR MATERIAL: THERMOPLASTIC POLYESTER, UL 94V-0 CONTACT MATERIAL; COPPER, NICKEL, TIN ALLOY CA-725 CONTACT PLATING: GOLD ON THE MATING AREA, TIN-LEAD ON THE CONTACT TAILS, NICKEL UNDERPLATE

**Contact Code 558** 