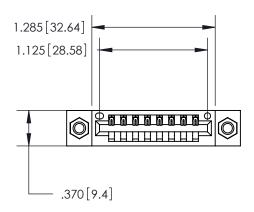

## 846/896 SERIES HIGH TEMP CARD EDGE CONNECTOR PART NUMBER: 846-008-526-607

YOUR CONNECTION TO QUALITY & SERVICE

**EDAC INC** TORONTO, ONTARIO CANADA

THESE DRAWINGS AND SPECIFICATIONS ARE THE PROPERTY OF EDAC INC., AND SHALL NOT BE REPRODUCED, OR COPIED OR USED AS THE BASIS FOR THE MANUFACTURE OR SALE OF APPARATUS WITHOUT WRITTEN PERMISSION.

Contact Dimensions: 526-P.C. Tail .018 Sq. (0.46 Sq.) - Tail LG. =.350 (8.89) .125 (3.18) Contact Spacing x .250 (6.35) Row Spacing

INSULATOR MATERIAL: THERMOPLASTIC POLYESTER, UL 94V-0 CONTACT MATERIAL; COPPER, NICKEL, TIN ALLOY CA-725 CONTACT PLATING: GOLD ON THE MATING AREA, TIN-LEAD