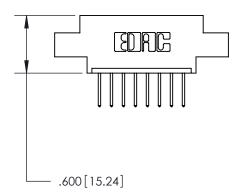

## 846/896 SERIES HIGH TEMP CARD EDGE CONNECTOR PART NUMBER: 846-008-526-607

YOUR CONNECTION TO QUALITY & SERVICE

**EDAC INC** TORONTO, ONTARIO CANADA

THESE DRAWINGS AND SPECIFICATIONS ARE THE PROPERTY OF EDAC INC., AND SHALL NOT BE REPRODUCED, OR COPIED OR USED AS THE BASIS FOR THE MANUFACTURE OR SALE OF APPARATUS WITHOUT WRITTEN PERMISSION.

THIS IS A C.A.D. GENERATED DRAWING DO NOT MAKE MANUAL REVISIONS TO MASTER.

ISSUE NUMBER

.165[4.19]

.375 [9.54]

ORIGINAL

1

.060 [1.52] .125(3.18) to .210(5.33) **Outside Tails** .125(3.18) to .210(5.33) **Outside Tails** 