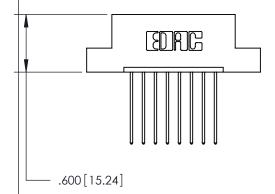

<u>Contact Dimensions:</u> 541-Wire Wrap .025 Sq. (0.64 Sq.) - Tail LG. =.750 (19.05) .125 (3.18) Contact Spacing x .250 (6.35) Row Spacing

- INSULATOR MATERIAL: THERMOPLASTIC POLYESTER, UL 94V-0 CONTACT MATERIAL; COPPER, NICKEL, TIN ALLOY CA-725
- CONTACT PLATING: GOLD ON THE MATING AREA, TIN-LEAD ON THE CONTACT TAILS, NICKEL UNDERPLATE

THIS IS A C.A.D. GENERATED DRAWING DO NOT MAKE MANUAL REVISIONS TO MASTER.

ISSUE NUMBER

.165[4.19]

.375 [9.54]

ORIGINAL

1

.060 [1.52] .125(3.18) to .210(5.33) **Outside Tails** .125(3.18) to .210(5.33) **Outside Tails** 