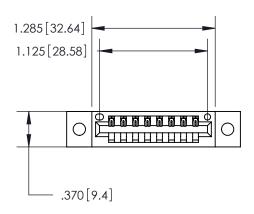

## 846/896 SERIES HIGH TEMP CARD EDGE CONNECTOR PART NUMBER: 846-008-541-102

**EDAC INC** TORONTO, ONTARIO CANADA

THESE DRAWINGS AND SPECIFICATIONS ARE THE PROPERTY OF EDAC INC.,AND SHALL NOT BE REPRODUCED, OR COPIED OR USED AS THE BASIS FOR THE MANUFACTURE OR SALE OF APPARATUS WITHOUT WRITTEN PERMISSION.

| ACAD REFERENCE NO. | 846-ENG-MASTER   |
|--------------------|------------------|
| DRAWN: J.LEE       | DATE: APR. 22/09 |
| CHECKED:           | DATE:            |
| SCALE: 1:1         | SHEET 1 OF 2     |
| DRAWING NUMBER     | ISSUE            |
| 846-ENG-MASTER     | 1                |