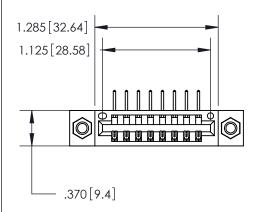

<u>Contact Dimensions:</u>
558-90 Degree Bend (Code 541 Contacts)
See Sheet 2 for Contact Code 555, 556, 558, 559, 560 Dimensions

THIS IS A C.A.D. GENERATED DRAWING DO NOT MAKE MANUAL REVISIONS TO MASTER.

846/896 SERIES HIGH TEMP CARD EDGE CONNECTOR PART NUMBER: 846-008-558-607

YOUR CONNECTION TO QUALITY & SERVICE

**EDAC INC** TORONTO, ONTARIO CANADA

THESE DRAWINGS AND SPECIFICATIONS ARE THE PROPERTY OF EDAC INC.,AND SHALL NOT BE REPRODUCED, OR COPIED OR USED AS THE BASIS FOR THE MANUFACTURE OR SALE OF APPARATUS WITHOUT WRITTEN PERMISSION.

ISSUE NUMBER ORIGINAL 1

INSULATOR MATERIAL: THERMOPLASTIC POLYESTER, UL 94V-0 CONTACT MATERIAL; COPPER, NICKEL, TIN ALLOY CA-725 CONTACT PLATING: GOLD ON THE MATING AREA, TIN-LEAD

ON THE CONTACT TAILS, NICKEL UNDERPLATE