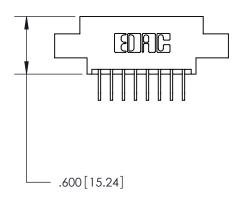

**Contact Code 558** 

## 846/896 SERIES HIGH TEMP CARD EDGE CONNECTOR CONTACT CODE 555,556,558,559,560 DIMENSIONS

.150 [3.81]

YOUR CONNECTION TO QUALITY & SERVICE

**Contact Code 559** 

**EDAC INC** TORONTO, ONTARIO CANADA

THESE DRAWINGS AND SPECIFICATIONS ARE THE PROPERTY OF EDAC INC.,AND SHALL NOT BE REPRODUCED, OR COPIED OR USED AS THE BASIS FOR THE MANUFACTURE OR SALE OF APPARATUS WITHOUT WRITTEN PERMISSION.