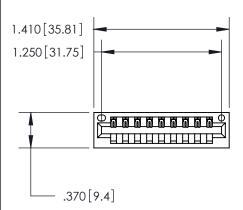

<u>Contact Dimensions:</u> 526-P.C. Tail .018 Sq. (0.46 Sq.) - Tail LG. =.350 (8.89) .125 (3.18) Contact Spacing x .250 (6.35) Row Spacing

- INSULATOR MATERIAL: THERMOPLASTIC POLYESTER, UL 94V-0 CONTACT MATERIAL; COPPER, NICKEL, TIN ALLOY CA-725
- CONTACT PLATING: GOLD ON THE MATING AREA, TIN-LEAD ON THE CONTACT TAILS, NICKEL UNDERPLATE

THIS IS A C.A.D. GENERATED DRAWING DO NOT MAKE MANUAL REVISIONS TO MASTER.

| 846/896 SERIES HIGH TEMP CARD EDGE CONNECTO | R |
|---------------------------------------------|---|
| PART NUMBER: 846-009-526-101                |   |