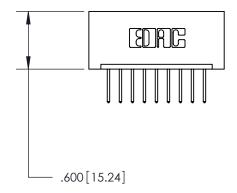

THIS IS A C.A.D. GENERATED DRAWING DO NOT MAKE MANUAL REVISIONS TO MASTER.

| 846/896 SERIES HIGH TEMP CARD EDGE CONNECTO | R |
|---------------------------------------------|---|
| PART NUMBER: 846-009-526-101                |   |