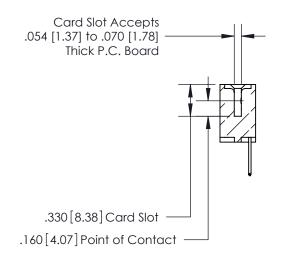

.165[4.19] .375 [9.54] .125(3.18) to .210(5.33) .125(3.18) to .210(5.33)

**Contact Code 558** 

**Contact Code 559** 

**Contact Code 560** 

INSULATOR MATERIAL: THERMOPLASTIC POLYESTER, UL 94V-0 CONTACT MATERIAL; COPPER, NICKEL, TIN ALLOY CA-725 CONTACT PLATING: GOLD ON THE MATING AREA, TIN-LEAD ON THE CONTACT TAILS, NICKEL UNDERPLATE

## 846/896 SERIES HIGH TEMP CARD EDGE CONNECTOR CONTACT CODE 555,556,558,559,560 DIMENSIONS

YOUR CONNECTION TO QUALITY & SERVICE

**EDAC INC** TORONTO, ONTARIO CANADA

THESE DRAWINGS AND SPECIFICATIONS ARE THE PROPERTY OF EDAC INC.,AND SHALL NOT BE REPRODUCED, OR COPIED OR USED AS THE BASIS FOR THE MANUFACTURE OR SALE OF APPARATUS WITHOUT WRITTEN PERMISSION.