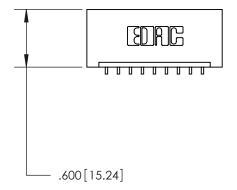

<u>Contact Dimensions:</u>
559-90 Degree Bend (Code 541 Contacts)
See Sheet 2 for Contact Code 555, 556, 558, 559, 560 Dimensions

THIS IS A C.A.D. GENERATED DRAWING DO NOT MAKE MANUAL REVISIONS TO MASTER.

- INSULATOR MATERIAL: THERMOPLASTIC POLYESTER, UL 94V-0 CONTACT MATERIAL; COPPER, NICKEL, TIN ALLOY CA-725
- CONTACT PLATING: GOLD ON THE MATING AREA, TIN-LEAD ON THE CONTACT TAILS, NICKEL UNDERPLATE

846/896 SERIES HIGH TEMP CARD EDGE CONNECTOR PART NUMBER: 846-009-559-101