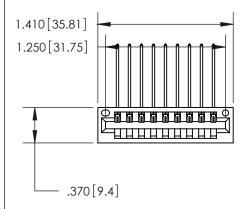

<u>Contact Dimensions:</u>
559-90 Degree Bend (Code 541 Contacts)
See Sheet 2 for Contact Code 555, 556, 558, 559, 560 Dimensions

THIS IS A C.A.D. GENERATED DRAWING DO NOT MAKE MANUAL REVISIONS TO MASTER.

- INSULATOR MATERIAL: THERMOPLASTIC POLYESTER, UL 94V-0 CONTACT MATERIAL; COPPER, NICKEL, TIN ALLOY CA-725
- CONTACT PLATING: GOLD ON THE MATING AREA, TIN-LEAD ON THE CONTACT TAILS, NICKEL UNDERPLATE

846/896 SERIES HIGH TEMP CARD EDGE CONNECTOR PART NUMBER: 846-009-559-101