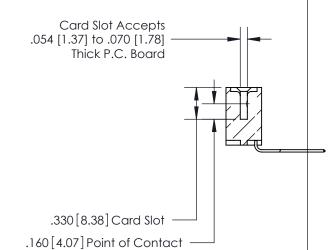

<u>Contact Dimensions:</u>
559-90 Degree Bend (Code 541 Contacts)
See Sheet 2 for Contact Code 555, 556, 558, 559, 560 Dimensions

THIS IS A C.A.D. GENERATED DRAWING DO NOT MAKE MANUAL REVISIONS TO MASTER.

- INSULATOR MATERIAL: THERMOPLASTIC POLYESTER, UL 94V-0 CONTACT MATERIAL; COPPER, NICKEL, TIN ALLOY CA-725
- CONTACT PLATING: GOLD ON THE MATING AREA, TIN-LEAD ON THE CONTACT TAILS, NICKEL UNDERPLATE

846/896 SERIES HIGH TEMP CARD EDGE CONNECTOR PART NUMBER: 846-009-559-101