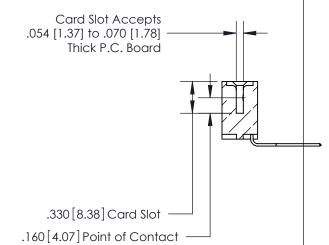

<u>Contact Dimensions:</u>
559-90 Degree Bend (Code 541 Contacts)
See Sheet 2 for Contact Code 555, 556, 558, 559, 560 Dimensions

THIS IS A C.A.D. GENERATED DRAWING DO NOT MAKE MANUAL REVISIONS TO MASTER.

- INSULATOR MATERIAL: THERMOPLASTIC POLYESTER, UL 94V-0 CONTACT MATERIAL; COPPER, NICKEL, TIN ALLOY CA-725
- CONTACT PLATING: GOLD ON THE MATING AREA, TIN-LEAD ON THE CONTACT TAILS, NICKEL UNDERPLATE

846/896 SERIES HIGH TEMP CARD EDGE CONNECTOR PART NUMBER: 846-009-559-102