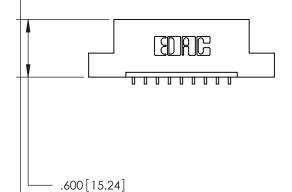

<u>Contact Dimensions:</u>
559-90 Degree Bend (Code 541 Contacts)
See Sheet 2 for Contact Code 555, 556, 558, 559, 560 Dimensions

THIS IS A C.A.D. GENERATED DRAWING DO NOT MAKE MANUAL REVISIONS TO MASTER.

- INSULATOR MATERIAL: THERMOPLASTIC POLYESTER, UL 94V-0 CONTACT MATERIAL; COPPER, NICKEL, TIN ALLOY CA-725
- CONTACT PLATING: GOLD ON THE MATING AREA, TIN-LEAD ON THE CONTACT TAILS, NICKEL UNDERPLATE

846/896 SERIES HIGH TEMP CARD EDGE CONNECTOR PART NUMBER: 846-009-559-102