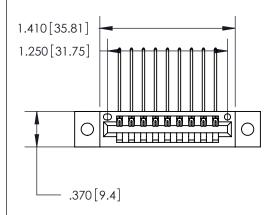

<u>Contact Dimensions:</u>
559-90 Degree Bend (Code 541 Contacts)
See Sheet 2 for Contact Code 555, 556, 558, 559, 560 Dimensions

THIS IS A C.A.D. GENERATED DRAWING DO NOT MAKE MANUAL REVISIONS TO MASTER.

- INSULATOR MATERIAL: THERMOPLASTIC POLYESTER, UL 94V-0 CONTACT MATERIAL; COPPER, NICKEL, TIN ALLOY CA-725
- CONTACT PLATING: GOLD ON THE MATING AREA, TIN-LEAD ON THE CONTACT TAILS, NICKEL UNDERPLATE

846/896 SERIES HIGH TEMP CARD EDGE CONNECTOR PART NUMBER: 846-009-559-102