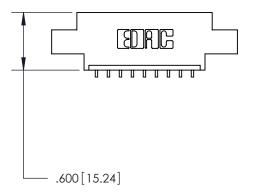

## 846/896 SERIES HIGH TEMP CARD EDGE CONNECTOR CONTACT CODE 555,556,558,559,560 DIMENSIONS

.150 [3.81]

YOUR CONNECTION TO QUALITY & SERVICE

**Contact Code 559** 

**EDAC INC** TORONTO, ONTARIO CANADA

THESE DRAWINGS AND SPECIFICATIONS ARE THE PROPERTY OF EDAC INC.,AND SHALL NOT BE REPRODUCED, OR COPIED OR USED AS THE BASIS FOR THE MANUFACTURE OR SALE OF APPARATUS WITHOUT WRITTEN PERMISSION.

| ACAD REFERENCE NO. | 846-ENG-MASTER   |
|--------------------|------------------|
| DRAWN: J.LEE       | DATE: APR. 22/09 |
| CHECKED:           | DATE:            |
| SCALE: 1:1         | SHEET 2 OF 2     |
| DRAWING NUMBER     | ISSUE            |
| 846-ENG-MASTER     | 1                |