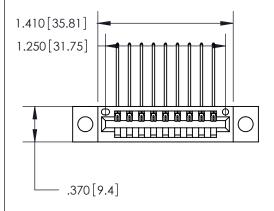

YOUR CONNECTION TO QUALITY & SERVICE

**EDAC INC** TORONTO, ONTARIO CANADA

PART NUMBER: 846-009-559-604

846/896 SERIES HIGH TEMP CARD EDGE CONNECTOR

THESE DRAWINGS AND SPECIFICATIONS ARE THE PROPERTY OF EDAC INC.,AND SHALL NOT BE REPRODUCED, OR COPIED OR USED AS THE BASIS FOR THE MANUFACTURE OR SALE OF APPARATUS WITHOUT WRITTEN PERMISSION.

ACAD REFERENCE NO. 846-ENG-MASTER DRAWN: J.LEE DATE: APR. 22/09 CHECKED: DATE: SCALE: 1:1 SHEET 1 OF 2 DRAWING NUMBER ISSUE 846-ENG-MASTER

| Card Slot Accepts<br>.054 [1.37] to .070 [1.78]<br>Thick P.C. Board |  |
|---------------------------------------------------------------------|--|
|                                                                     |  |
|                                                                     |  |
|                                                                     |  |
| .330 [8.38] Card Slot                                               |  |