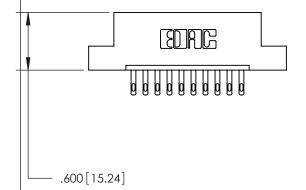

<u>Contact Dimensions:</u>
500-Wire Hole .050x.025 (1.27x0.64) - Tail LG. =.260 (6.60) .125 (3.18) Contact Spacing x .250 (6.35) Row Spacing





- INSULATOR MATERIAL: THERMOPLASTIC POLYESTER, UL 94V-0 CONTACT MATERIAL; COPPER, NICKEL, TIN ALLOY CA-725
- CONTACT PLATING: GOLD ON THE MATING AREA, TIN-LEAD ON THE CONTACT TAILS, NICKEL UNDERPLATE

THIS IS A C.A.D. GENERATED DRAWING DO NOT MAKE MANUAL REVISIONS TO MASTER.



ORIGINAL

| Card Slot Accepts<br>.054 [1.37] to .070 [1.78]<br>Thick P.C. Board |      |
|---------------------------------------------------------------------|------|
|                                                                     |      |
| .330 [8.38] Card Slot                                               |      |
| .160 [4.07] Point of Conta                                          | ct — |

846/896 SERIES HIGH TEMP CARD EDGE CONNECTOR PART NUMBER: 846-010-500-104



**EDAC INC** TORONTO, ONTARIO CANADA