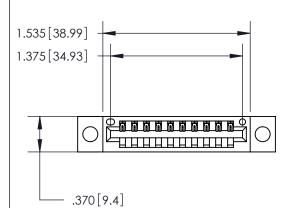

846/896 SERIES HIGH TEMP CARD EDGE CONNECTOR PART NUMBER: 846-010-500-104

**EDAC INC** TORONTO, ONTARIO CANADA

THESE DRAWINGS AND SPECIFICATIONS ARE THE PROPERTY OF EDAC INC.,AND SHALL NOT BE REPRODUCED, OR COPIED OR USED AS THE BASIS FOR THE MANUFACTURE OR SALE OF APPARATUS WITHOUT WRITTEN PERMISSION.

<u>Contact Dimensions:</u>
500-Wire Hole .050x.025 (1.27x0.64) - Tail LG. =.260 (6.60) .125 (3.18) Contact Spacing x .250 (6.35) Row Spacing

- INSULATOR MATERIAL: THERMOPLASTIC POLYESTER, UL 94V-0 CONTACT MATERIAL; COPPER, NICKEL, TIN ALLOY CA-725
- CONTACT PLATING: GOLD ON THE MATING AREA, TIN-LEAD ON THE CONTACT TAILS, NICKEL UNDERPLATE