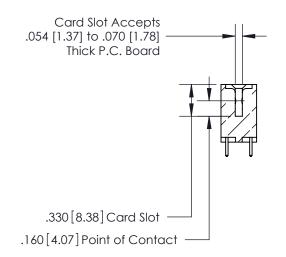

Contact Dimensions: 521-P.C. Tail .025 Sq. (0.64 Sq.) - Tail LG. =.150 (3.81) .125 (3.18) Contact Spacing x .250 (6.35) Row Spacing

- INSULATOR MATERIAL: THERMOPLASTIC POLYESTER, UL 94V-0 CONTACT MATERIAL; COPPER, NICKEL, TIN ALLOY CA-725 CONTACT PLATING: GOLD ON THE MATING AREA, TIN-LEAD
  - ON THE CONTACT TAILS, NICKEL UNDERPLATE