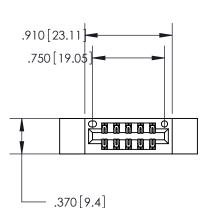

Contact Dimensions: 521-P.C. Tail .025 Sq. (0.64 Sq.) - Tail LG. =.150 (3.81) .125 (3.18) Contact Spacing x .250 (6.35) Row Spacing

- INSULATOR MATERIAL: THERMOPLASTIC POLYESTER, UL 94V-0 CONTACT MATERIAL; COPPER, NICKEL, TIN ALLOY CA-725 CONTACT PLATING: GOLD ON THE MATING AREA, TIN-LEAD
  - ON THE CONTACT TAILS, NICKEL UNDERPLATE

## 846/896 SERIES HIGH TEMP CARD EDGE CONNECTOR CONTACT CODE 555,556,558,559,560 DIMENSIONS

.150 [3.81]

YOUR CONNECTION TO QUALITY & SERVICE

**Contact Code 559** 

**EDAC INC** TORONTO, ONTARIO CANADA

THESE DRAWINGS AND SPECIFICATIONS ARE THE PROPERTY OF EDAC INC.,AND SHALL NOT BE REPRODUCED, OR COPIED OR USED AS THE BASIS FOR THE MANUFACTURE OR SALE OF APPARATUS WITHOUT WRITTEN PERMISSION.