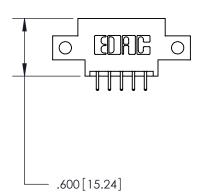

846-ENG-MASTER

THIS IS A C.A.D. GENERATED DRAWING DO NOT MAKE MANUAL REVISIONS TO MASTER.

ISSUE NUMBER

.165[4.19]

.375 [9.54]

ORIGINAL

1

.060 [1.52] .125(3.18) to .210(5.33) **Outside Tails** .125(3.18) to .210(5.33) **Outside Tails** 