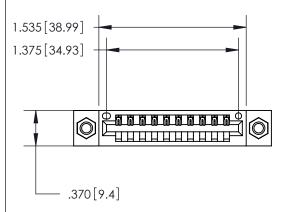

Contact Dimensions: 522-P.C. Tail .025 Sq. (0.64 Sq.) - Tail LG. =.440 (11.18) .125 (3.18) Contact Spacing x .250 (6.35) Row Spacing

INSULATOR MATERIAL: THERMOPLASTIC POLYESTER, UL 94V-0 CONTACT MATERIAL; COPPER, NICKEL, TIN ALLOY CA-725 CONTACT PLATING: GOLD ON THE MATING AREA, TIN-LEAD

ON THE CONTACT TAILS, NICKEL UNDERPLATE

THIS IS A C.A.D. GENERATED DRAWING DO NOT MAKE MANUAL REVISIONS TO MASTER.

ISSUE NUMBER ORIGINAL

ACAD REFERENCE NO

## 846/896 SERIES HIGH TEMP CARD EDGE CONNECTOR PART NUMBER: 846-010-522-607

YOUR CONNECTION TO QUALITY & SERVICE

**EDAC INC** TORONTO, ONTARIO CANADA

THESE DRAWINGS AND SPECIFICATIONS ARE THE PROPERTY OF EDAC INC.,AND SHALL NOT BE REPRODUCED, OR COPIED OR USED AS THE BASIS FOR THE MANUFACTURE OR SALE OF APPARATUS WITHOUT WRITTEN PERMISSION.