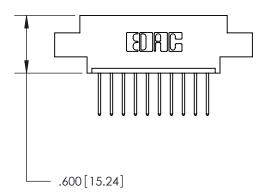

846-FNG-MASTER

THIS IS A C.A.D. GENERATED DRAWING DO NOT MAKE MANUAL REVISIONS TO MASTER.

ISSUE NUMBER

.165[4.19]

.375 [9.54]

ORIGINAL

1

.060 [1.52] .125(3.18) to .210(5.33) **Outside Tails** .125(3.18) to .210(5.33) **Outside Tails** 