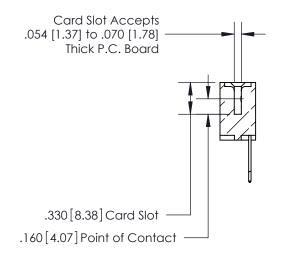

**Contact Code 560** 

INSULATOR MATERIAL: THERMOPLASTIC POLYESTER, UL 94V-0 CONTACT MATERIAL; COPPER, NICKEL, TIN ALLOY CA-725 CONTACT PLATING: GOLD ON THE MATING AREA, TIN-LEAD ON THE CONTACT TAILS, NICKEL UNDERPLATE

**Contact Code 558** 

## 846/896 SERIES HIGH TEMP CARD EDGE CONNECTOR CONTACT CODE 555,556,558,559,560 DIMENSIONS

.150 [3.81]

YOUR CONNECTION TO QUALITY & SERVICE

**Contact Code 559** 

**EDAC INC** TORONTO, ONTARIO CANADA

THESE DRAWINGS AND SPECIFICATIONS ARE THE PROPERTY OF EDAC INC.,AND SHALL NOT BE REPRODUCED, OR COPIED OR USED AS THE BASIS FOR THE MANUFACTURE OR SALE OF APPARATUS WITHOUT WRITTEN PERMISSION.