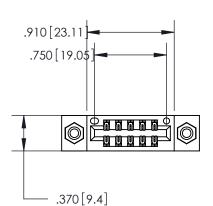

Contact Dimensions: 522-P.C. Tail .025 Sq. (0.64 Sq.) - Tail LG. =.440 (11.18) .125 (3.18) Contact Spacing x .250 (6.35) Row Spacing

- INSULATOR MATERIAL: THERMOPLASTIC POLYESTER, UL 94V-0 CONTACT MATERIAL; COPPER, NICKEL, TIN ALLOY CA-725 CONTACT PLATING: GOLD ON THE MATING AREA, TIN-LEAD
  - ON THE CONTACT TAILS, NICKEL UNDERPLATE

THIS IS A C.A.D. GENERATED DRAWING DO NOT MAKE MANUAL REVISIONS TO MASTER.

| 846/896 SERIES HIGH TEMP CARD EDGE CONNECTOR |
|----------------------------------------------|
| PART NUMBER: 846-010-522-808                 |