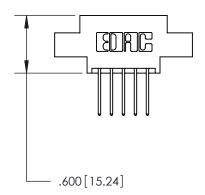

THIS IS A C.A.D. GENERATED DRAWING DO NOT MAKE MANUAL REVISIONS TO MASTER.

| 846/896 SERIES HIGH TEMP CARD EDGE CONNECTOR |
|----------------------------------------------|
| PART NUMBER: 846-010-522-808                 |

THIS IS A C.A.D. GENERATED DRAWING DO NOT MAKE MANUAL REVISIONS TO MASTER.

ISSUE NUMBER

.165[4.19]

.375 [9.54]

ORIGINAL

1

.060 [1.52] .125(3.18) to .210(5.33) **Outside Tails** .125(3.18) to .210(5.33) **Outside Tails** 