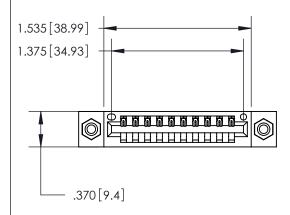

THIS IS A C.A.D. GENERATED DRAWING DO NOT MAKE MANUAL REVISIONS TO MASTER.

ISSUE NUMBER ORIGINAL 1

| Card Slot Accepts<br>.054 [1.37] to .070 [1.78] -<br>Thick P.C. Board |    |
|-----------------------------------------------------------------------|----|
| .330 [8.38] Card Slot<br>.160 [4.07] Point of Contac                  |    |
| .100[4.0/]1011110100011100                                            | C1 |

846/896 SERIES HIGH TEMP CARD EDGE CONNECTOR PART NUMBER: 846-010-541-108

**EDAC INC** TORONTO, ONTARIO CANADA

THESE DRAWINGS AND SPECIFICATIONS ARE THE PROPERTY OF EDAC INC.,AND SHALL NOT BE REPRODUCED, OR COPIED OR USED AS THE BASIS FOR THE MANUFACTURE OR SALE OF APPARATUS WITHOUT WRITTEN PERMISSION.