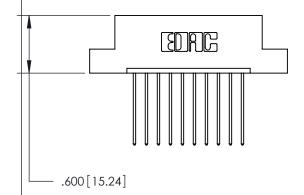

**Contact Code 560** 

INSULATOR MATERIAL: THERMOPLASTIC POLYESTER, UL 94V-0 CONTACT MATERIAL; COPPER, NICKEL, TIN ALLOY CA-725 CONTACT PLATING: GOLD ON THE MATING AREA, TIN-LEAD ON THE CONTACT TAILS, NICKEL UNDERPLATE

**Contact Code 558** 

## 846/896 SERIES HIGH TEMP CARD EDGE CONNECTOR CONTACT CODE 555,556,558,559,560 DIMENSIONS

.150 [3.81]

YOUR CONNECTION TO QUALITY & SERVICE

**Contact Code 559** 

**EDAC INC** TORONTO, ONTARIO CANADA

THESE DRAWINGS AND SPECIFICATIONS ARE THE PROPERTY OF EDAC INC.,AND SHALL NOT BE REPRODUCED, OR COPIED OR USED AS THE BASIS FOR THE MANUFACTURE OR SALE OF APPARATUS WITHOUT WRITTEN PERMISSION.